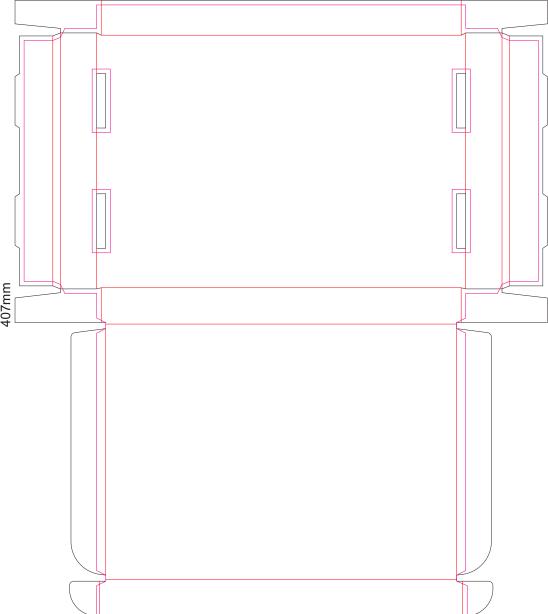

40% of Actual Size Digital Packaging Print 352mm

Artwork will be printed onto a natural corrugated substrate via CYMK printing (no white), some colour variation and corrugation lines should be considered acceptable.

Changing the substrate of the box to a solid colour is not recommended.

SIDE 2 - INSIDE
Black Lines - Cut Marks or Edges
Red Line - Fold Marks
Pink Line = Bleed off to here
There will be no bleed on the leading edge