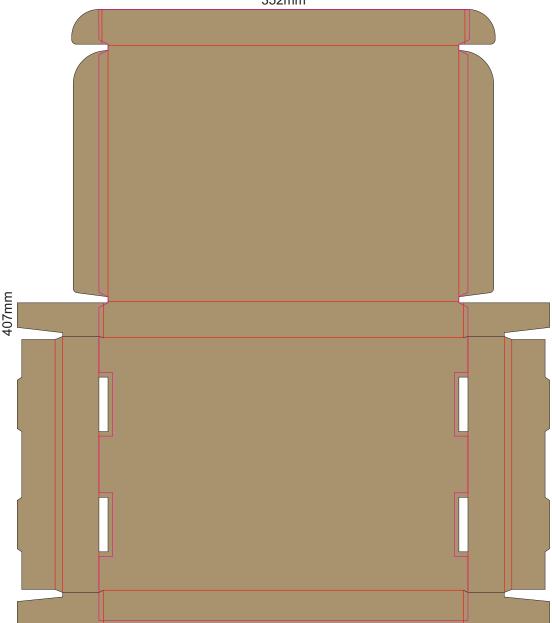

40% of Actual Size
Digital Packaging Print
352mm

Artwork will be printed onto a natural corrugated substrate via CYMK printing (no white), some colour variation and corrugation lines should be considered acceptable.

Changing the substrate of the box to a solid colour is not recommended.

SIDE 1 - OUTSIDE
Black Lines - Cut Marks or Edges
Red Line - Fold Marks
Pink Line = Bleed off to here
There will be no bleed on the leading edge