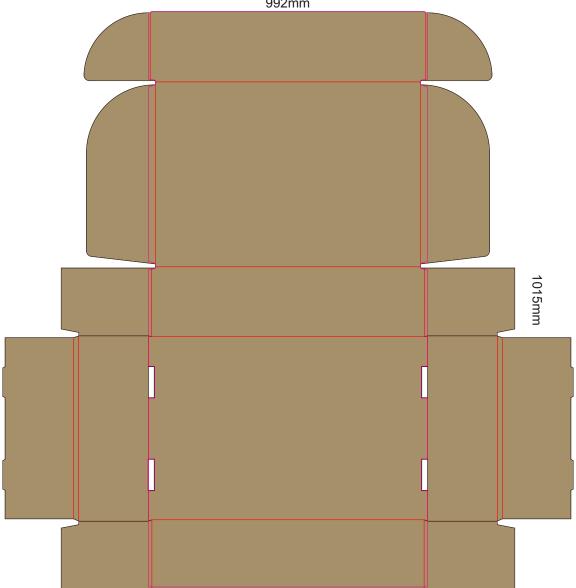

SIDE 2 - INSIDE

Black Lines - Cut Marks or Edges

Pink Line = Bleed off to here

There will be no bleed on the leading edge