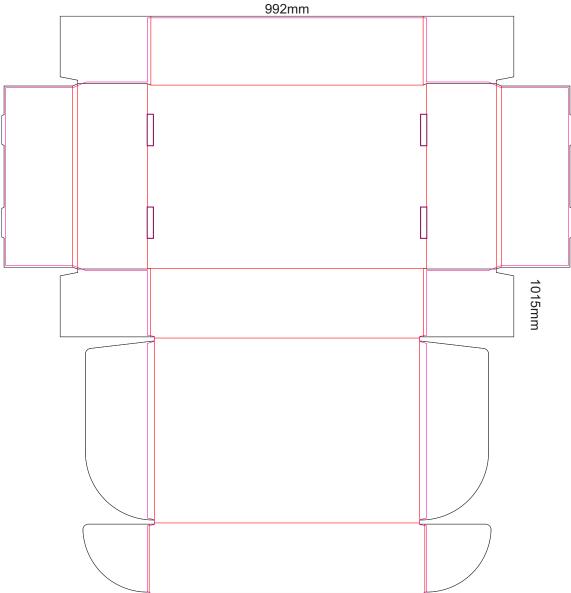

## 15% of Actual Size Digital Packaging Print

Artwork will be printed onto a natural corrugated substrate via CYMK printing (no white), some colour variation and corrugation lines should be considered acceptable.

Block colour artwork exceeding 50% coverage per panel cannot be achieved.

SIDE 1 - OUTSIDE Black Lines - Cut Marks or Edges Red Line - Fold Marks Pink Line = Bleed off to here

There will be no bleed on the leading edge

15% of Actual Size Digital Packaging Print 992mm

Artwork will be printed onto a natural corrugated substrate via CYMK printing (no white), some colour variation and corrugation lines should be considered acceptable. Block colour artwork exceeding 50% coverage per panel cannot be achieved.