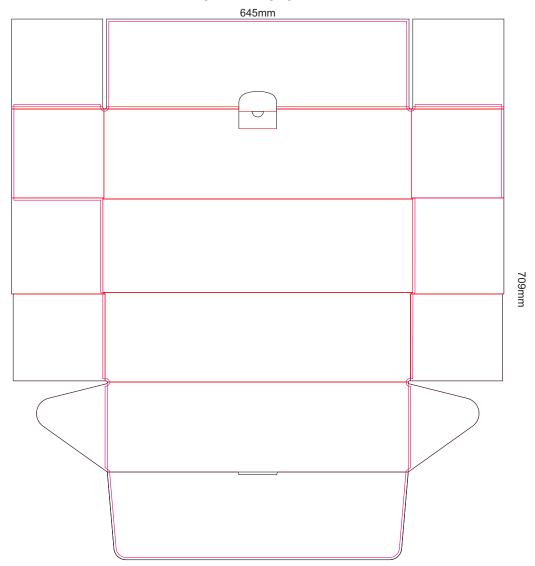

SIDE 2 - INSIDE
Black Lines - Cut Marks or Edges
Red Line - Fold Marks
Pink Line = Bleed off to here
There will be no bleed on the leading edge