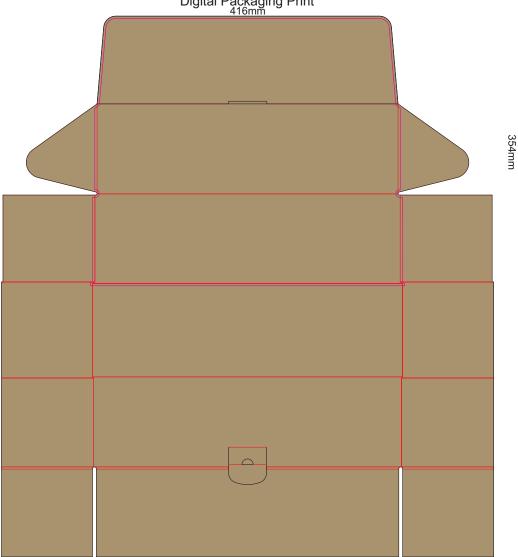

## 20% of Actual Size Digital Packaging Print

Artwork will be printed onto a natural corrugated substrate via CYMK printing (no white), some colour variation and corrugation lines should be considered acceptable. Block colour artwork exceeding 50% coverage per panel cannot be achieved.

SIDE 1 - OUTSIDE Black Lines - Cut Marks or Edges Red Line - Fold Marks Pink Line = Bleed off to here There will be no bleed on the leading edge 20% of Actual Size Digital Packaging Print

Artwork will be printed onto a natural corrugated substrate via CYMK printing (no white), some colour variation and corrugation lines should be considered acceptable. Block colour artwork exceeding 50% coverage per panel cannot be achieved.