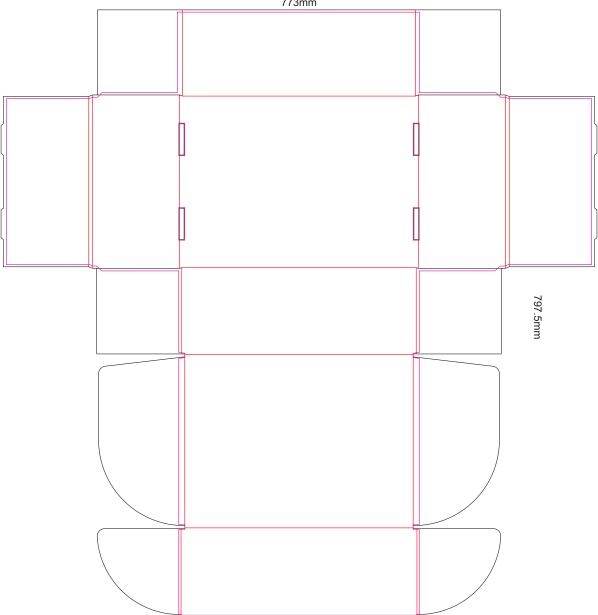

SIDE 2 - INSIDE
Black Lines - Cut Marks or Edges
Red Line - Fold Marks
Pink Line = Bleed off to here
There will be no bleed on the leading edge