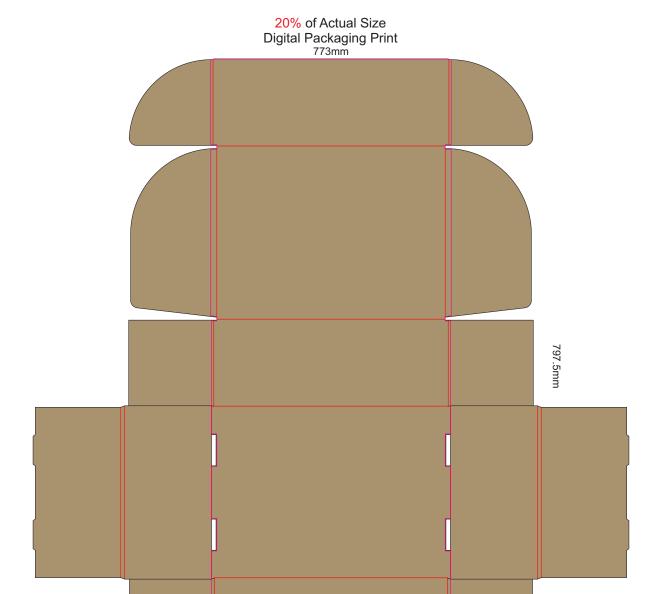

## 20% of Actual Size Digital Packaging Print 773mm

Artwork will be printed onto a natural corrugated substrate via CYMK printing (no white), some colour variation and corrugation lines should be considered acceptable. Block colour artwork exceeding 50% coverage per panel cannot be achieved.

SIDE 1 - OUTSIDE
Black Lines - Cut Marks or Edges
Red Line - Fold Marks
Pink Line = Bleed off to here
There will be no bleed on the leading edge

Artwork will be printed onto a natural corrugated substrate via CYMK printing (no white), some colour variation and corrugation lines should be considered acceptable. Block colour artwork exceeding 50% coverage per panel cannot be achieved.