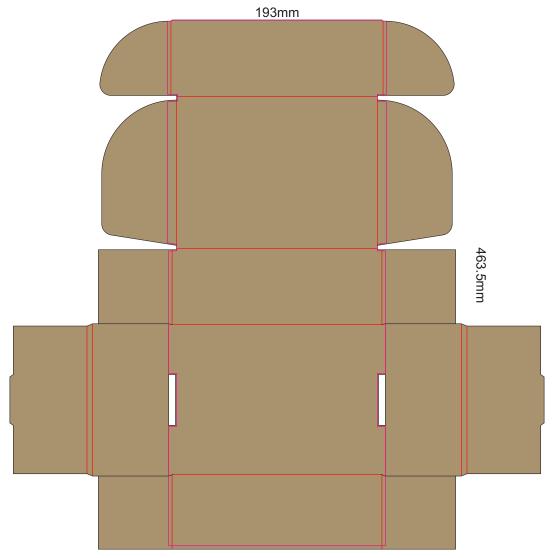

SIDE 2 - INSIDE
Black Lines - Cut Marks or Edges
Red Line - Fold Marks
Pink Line = Bleed off to here
There will be no bleed on the leading edge