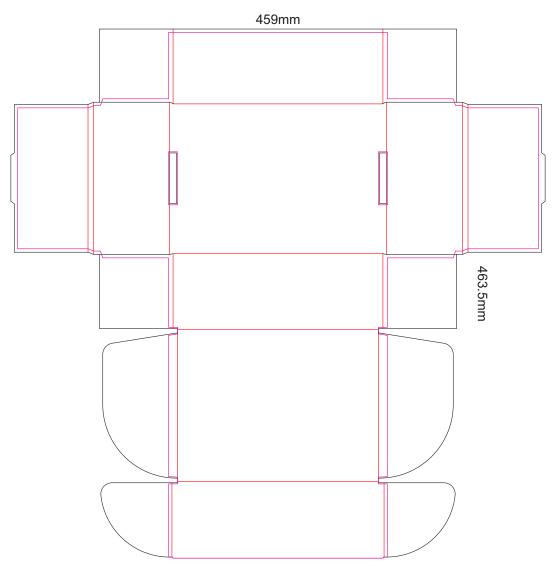

SIDE 1 - OUTSIDE
Black Lines - Cut Marks or Edges
Red Line - Fold Marks
Pink Line = Bleed off to here

There will be no bleed on the leading edge

30% of Actual Size Digital Packaging Print

Artwork will be printed onto a natural corrugated substrate via CYMK printing (no white), some colour variation and corrugation lines should be considered acceptable. Block colour artwork exceeding 50% coverage per panel cannot be achieved.