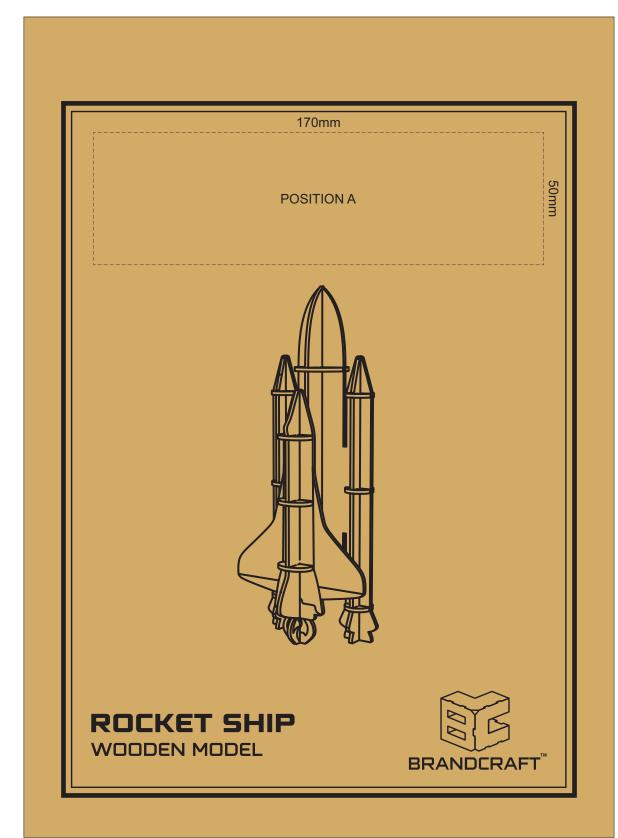

# 70% of Actual Size Digital Packaging Print

Artwork will be printed directly onto the product via CMYK printing (no white) Colours will not be vibrant due to white ink not being available for this process.

## BRANDING SPECIFICATION - Rocket Ship Wooden Model - 124051