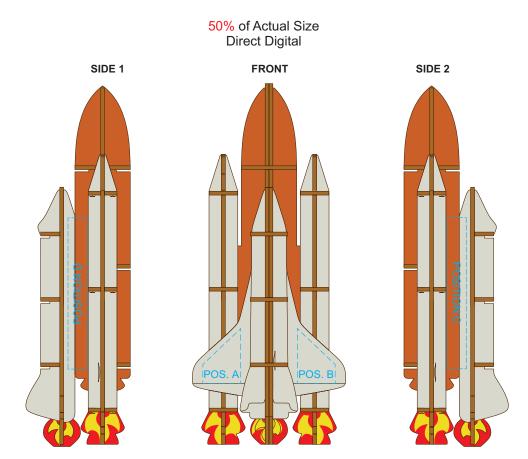

## BRANDING SPECIFICATION - Rocket Ship Wooden Model - 124051

Each colour group can be customised to any single colour. Please provide CMYK / PMS values (close matched) for each colour group or specify if solid colour fill is not required. The product is provided flat packed in a cardboard sleeve with assembly instructions.

50% of Actual Size Screen Print (One Colour)

Up to a 2mm tolerance is expected for alignment of the printed artwork against the engraved lines. Slight inconsistencies are to be considered acceptable if the artwork is printed over an engraved line.