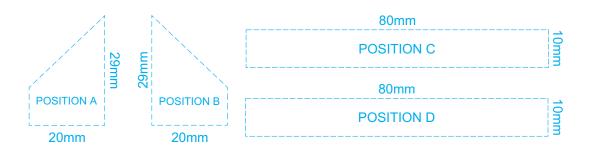

Blue Line = Safe area for Arwork

100% of Actual Artwork Print Area

### BRANDING SPECIFICATION - Rocket Ship Wooden Model - 124051

This product is made from natural wood, therefore some slight colour variation are considered acceptable. The product is provided flat packed in a cardboard sleeve with assembly instructions.