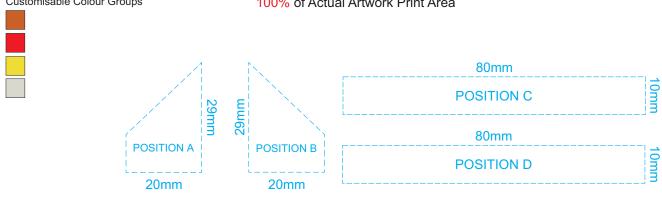

Blue Line = Safe area for Arwork

Customisable Colour Groups

100% of Actual Artwork Print Area

## BRANDING SPECIFICATION - Rocket Ship Wooden Model - 124051

Each colour group can be customised to any single colour. Please provide CMYK / PMS values (close matched) for each colour group or specify if solid colour fill is not required. The product is provided flat packed in a cardboard sleeve with assembly instructions.