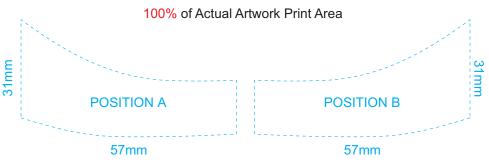

## BRANDING SPECIFICATION - Tuatara Wooden Model - 124046

The colours of the product cannot be customised. It can only be supplied in the preset colour layout (as per template). Branding cost and setup charge will still be applicable for printing of the preset colour layout. The product cannot be supplied with a natural wood finish. The product is provided flat packed in a cardboard sleeve with assembly instructions.

## 70% of Actual Size Digital Packaging Print

Artwork will be printed directly onto the product via CMYK printing (no white) Colours will not be vibrant due to white ink not being available for this process.