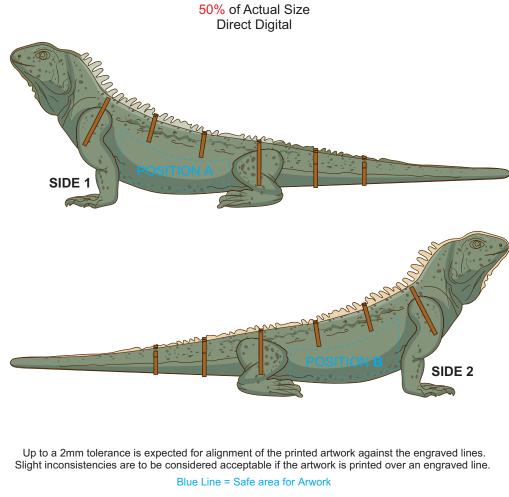

## BRANDING SPECIFICATION - Tuatara Wooden Model - 124046

The colours of the product cannot be customised. It can only be supplied in the preset colour layout (as per template). Branding cost and setup charge will still be applicable for printing of the preset colour layout. The product cannot be supplied with a natural wood finish. The product is provided flat packed in a cardboard sleeve with assembly instructions.

## 70% of Actual Size Digital Packaging Print

Artwork will be printed directly onto the product via CMYK printing (no white) Colours will not be vibrant due to white ink not being available for this process.