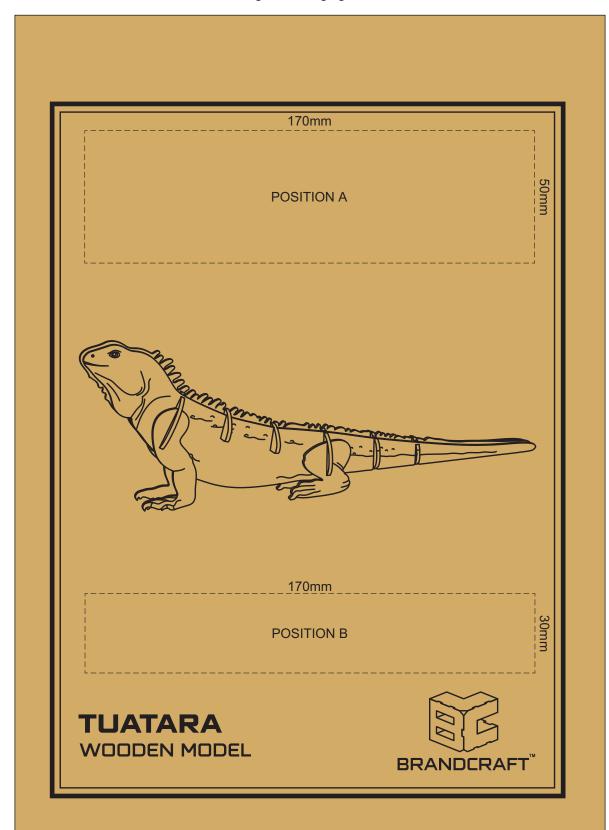

## BRANDING SPECIFICATION - Tuatara Wooden Model - 124046

The colours of the product cannot be customised. It can only be supplied in the preset colour layout (as per template). Branding cost and setup charge will still be applicable for printing of the preset colour layout. The product cannot be supplied with a natural wood finish. The product is provided flat packed in a cardboard sleeve with assembly instructions.

## 70% of Actual Size Digital Packaging Print

Artwork will be printed directly onto the product via CMYK printing (no white) Colours will not be vibrant due to white ink not being available for this process.