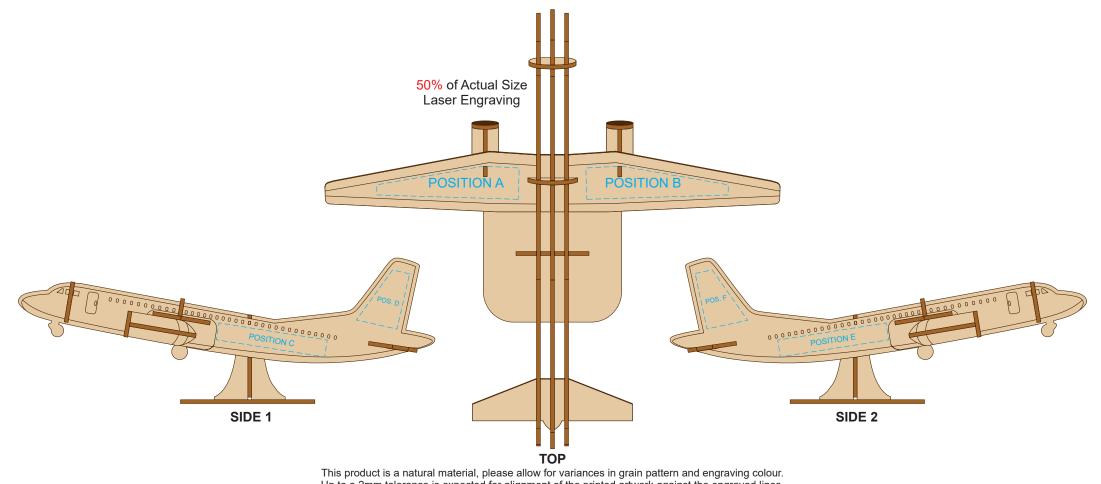

Up to a 2mm tolerance is expected for alignment of the printed artwork against the engraved lines. Slight inconsistencies are to be considered acceptable if the artwork is printed over an engraved line.

Blue Line = Safe area for Arwork

This product is a natural material, please allow for variances in grain pattern and engraving colour. Up to a 2mm tolerance is expected for alignment of the printed artwork against the engraved lines. Slight inconsistencies are to be considered acceptable if the artwork is printed over an engraved line.