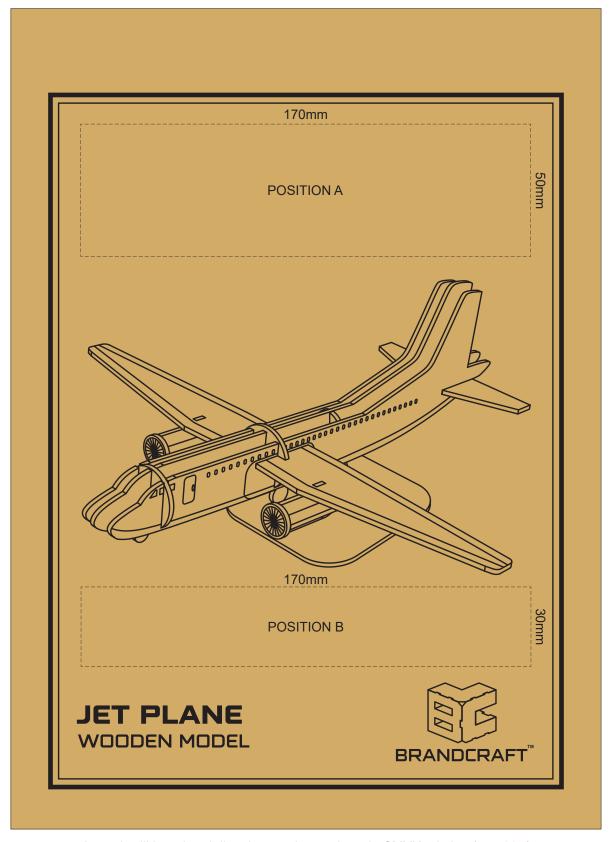

Artwork will be printed directly onto the product via CMYK printing (no white) Colours will not be vibrant due to white ink not being available for this process.