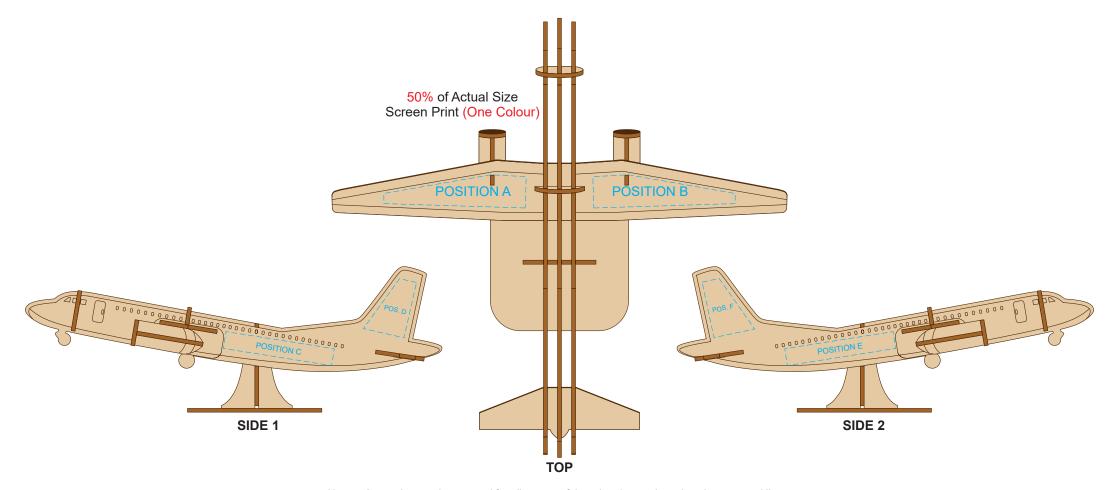

Blue Line = Safe area for Arwork

This product is a natural material, please allow for variances in grain pattern and engraving colour. Up to a 2mm tolerance is expected for alignment of the printed artwork against the engraved lines. Slight inconsistencies are to be considered acceptable if the artwork is printed over an engraved line.