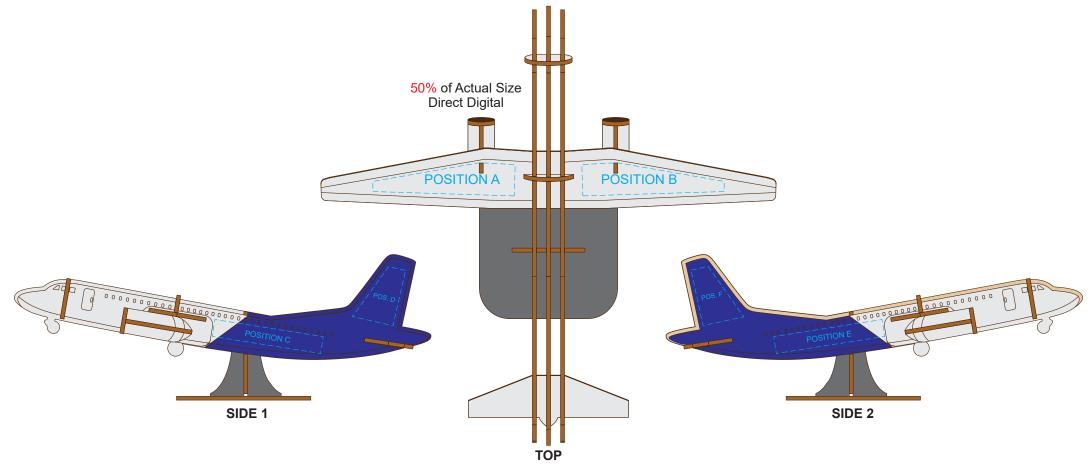

Artwork will be printed directly onto the product via CMYK printing (no white) Colours will not be vibrant due to white ink not being available for this process.