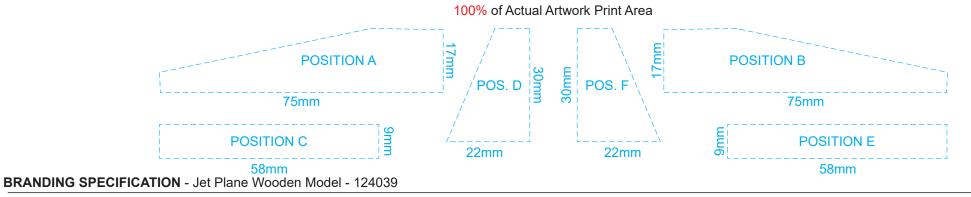

Blue Line = Safe area for Arwork

Up to a 2mm tolerance is expected for alignment of the printed artwork against the engraved lines. Slight inconsistencies are to be considered acceptable if the artwork is printed over an engraved line.