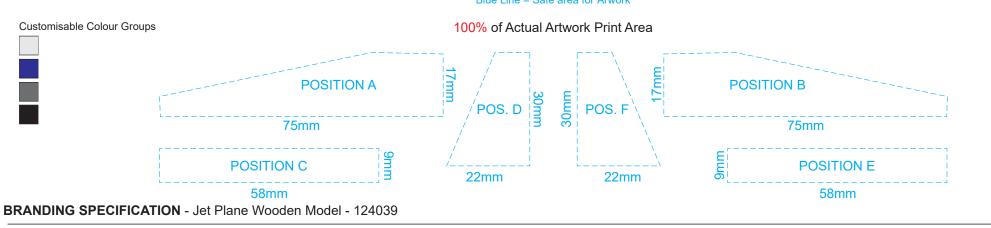

Up to a 2mm tolerance is expected for alignment of the printed artwork against the engraved lines. Slight inconsistencies are to be considered acceptable if the artwork is printed over an engraved line.

Blue Line = Safe area for Arwork

Up to a 2mm tolerance is expected for alignment of the printed artwork against the engraved lines. Slight inconsistencies are to be considered acceptable if the artwork is printed over an engraved line.