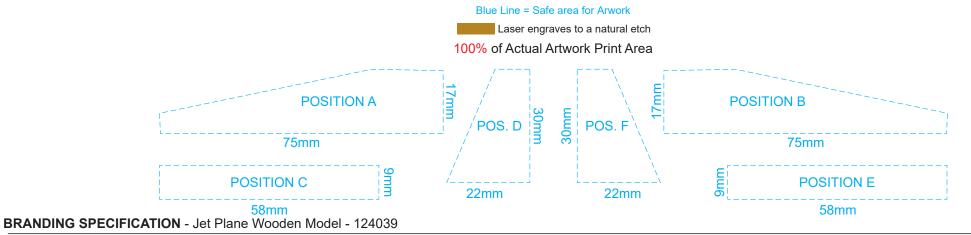

Blue Line = Safe area for Arwork

Up to a 2mm tolerance is expected for alignment of the printed artwork against the engraved lines. Slight inconsistencies are to be considered acceptable if the artwork is printed over an engraved line.