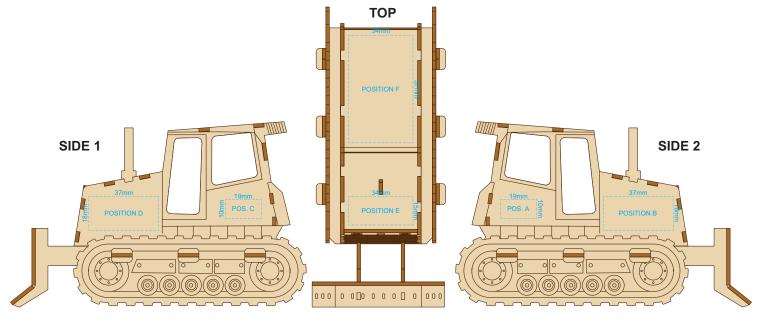

### BRANDING SPECIFICATION - Bulldozer Wooden Model - 124036

# 50% of Actual Size Laser Engraving

This product is a natural material, please allow for variances in grain pattern and engraving colour. Up to a 2mm tolerance is expected for alignment of the printed artwork against the engraved lines. Slight inconsistencies are to be considered acceptable if the artwork is printed over an engraved line.

Blue Line = Safe area for Arwork