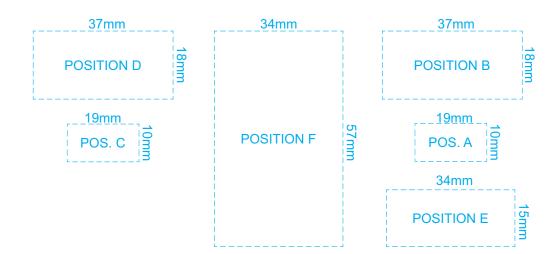

## 100% of Actual Artwork Print Area

## 100% of Actual Artwork Print Area

Artwork will be printed directly onto the product via CMYK printing (no white) Colours will not be vibrant due to white ink not being available for this process.