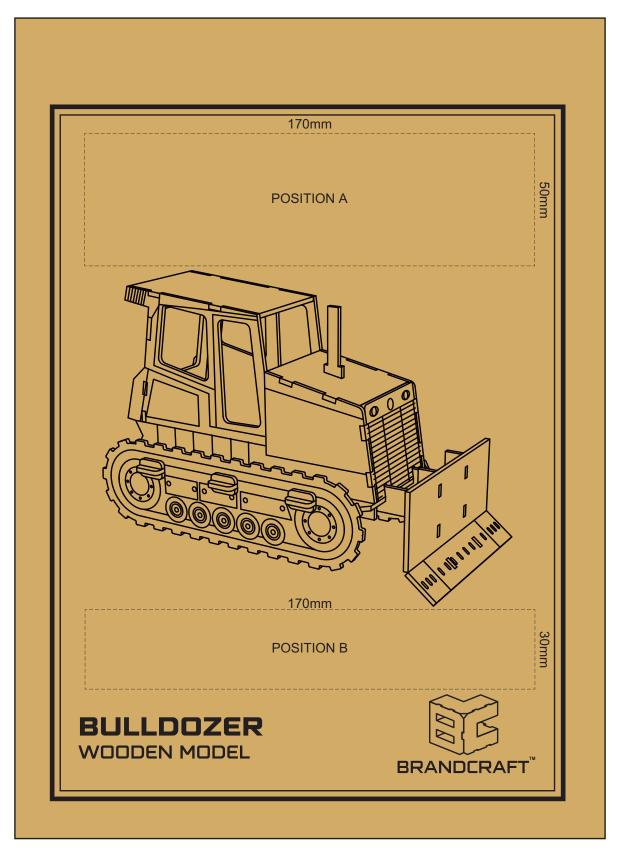

# 50% of Actual Size Direct Digital

Up to a 2mm tolerance is expected for alignment of the printed artwork against the engraved lines. Slight inconsistencies are to be considered acceptable if the artwork is printed over an engraved line.

Blue Line = Safe area for Arwork