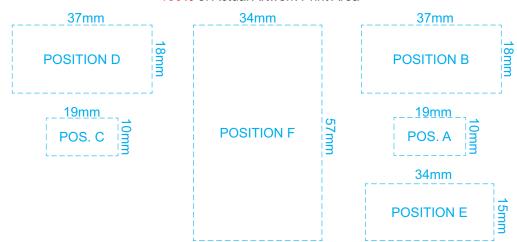

ctual Size Screen Print (One Colour)



Up to a 2mm tolerance is expected for alignment of the printed artwork against the engraved lines. Slight inconsistencies are to be considered acceptable if the artwork is printed over an engraved line.

Blue Line = Safe area for Arwork

## 100% of Actual Artwork Print Area



### BRANDING SPECIFICATION - Bulldozer Wooden Model - 124036

# 50% of Actual Size Laser Engraving



This product is a natural material, please allow for variances in grain pattern and engraving colour. Up to a 2mm tolerance is expected for alignment of the printed artwork against the engraved lines. Slight inconsistencies are to be considered acceptable if the artwork is printed over an engraved line.

Blue Line = Safe area for Arwork



## 100% of Actual Artwork Print Area





Artwork will be printed directly onto the product via CMYK printing (no white) Colours will not be vibrant due to white ink not being available for this process.