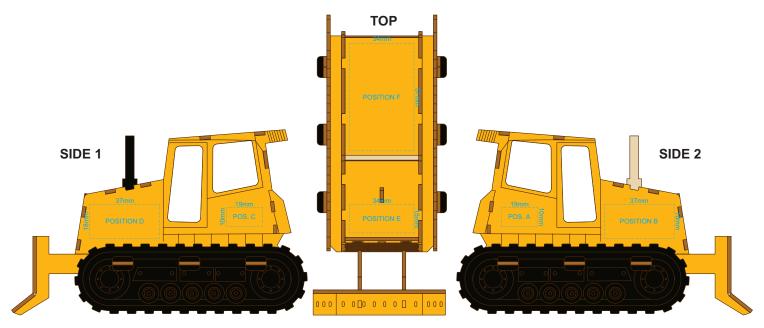

#### BRANDING SPECIFICATION - Bulldozer Wooden Model - 124036

# 50% of Actual Size Screen Print (One Colour)

Up to a 2mm tolerance is expected for alignment of the printed artwork against the engraved lines. Slight inconsistencies are to be considered acceptable if the artwork is printed over an engraved line.

Blue Line = Safe area for Arwork