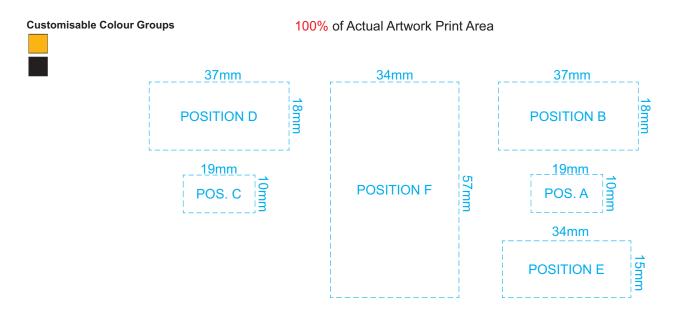

## 100% of Actual Artwork Print Area

## 100% of Actual Artwork Print Area

Artwork will be printed directly onto the product via CMYK printing (no white) Colours will not be vibrant due to white ink not being available for this process.