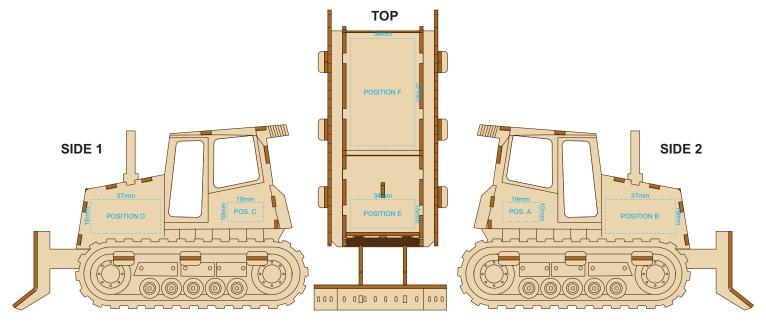

# 50% of Actual Size Laser Engraving

This product is a natural material, please allow for variances in grain pattern and engraving colour. Up to a 2mm tolerance is expected for alignment of the printed artwork against the engraved lines. Slight inconsistencies are to be considered acceptable if the artwork is printed over an engraved line.

Blue Line = Safe area for Arwork