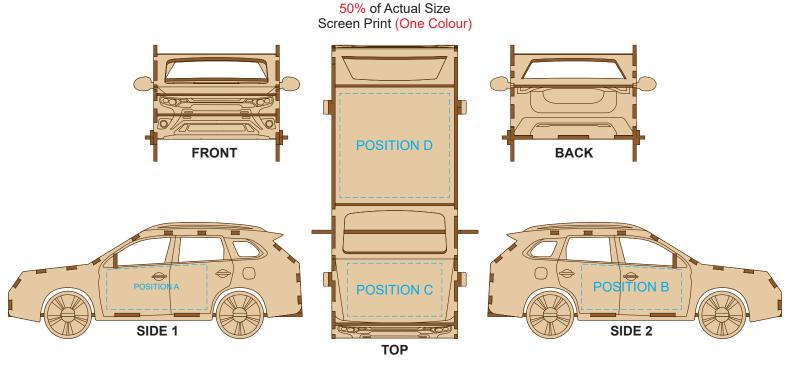

Blue Line = Safe area for Arwork

This product is a natural material, please allow for variances in grain pattern and engraving colour. Up to a 2mm tolerance is expected for alignment of the printed artwork against the engraved lines. Slight inconsistencies are to be considered acceptable if the artwork is printed over an engraved line.

Up to a 2mm tolerance is expected for alignment of the printed artwork against the engraved lines. Slight inconsistencies are to be considered acceptable if the artwork is printed over an engraved line.