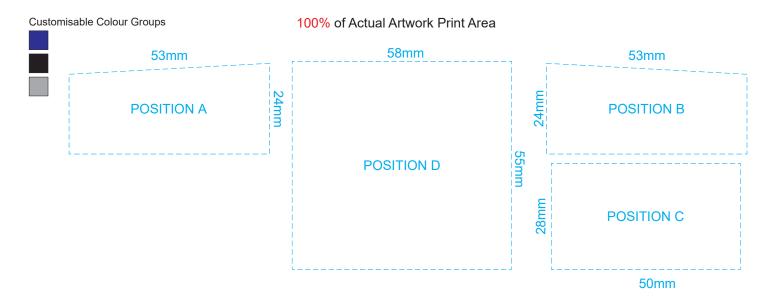

Blue Line = Safe area for Arwork

Up to a 2mm tolerance is expected for alignment of the printed artwork against the engraved lines. Slight inconsistencies are to be considered acceptable if the artwork is printed over an engraved line.

Up to a 2mm tolerance is expected for alignment of the printed artwork against the engraved lines. Slight inconsistencies are to be considered acceptable if the artwork is printed over an engraved line.