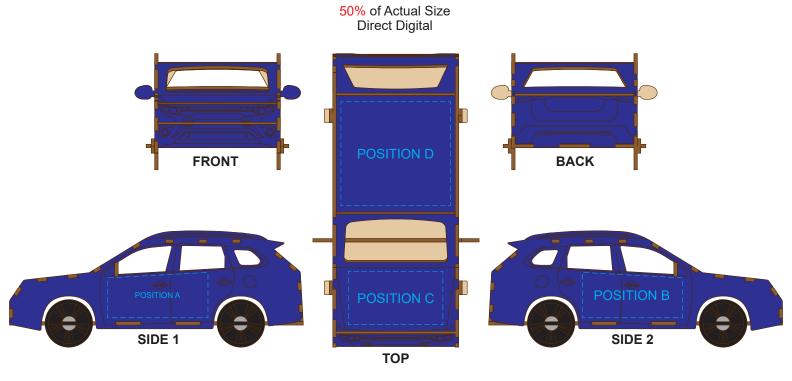

Artwork will be printed directly onto the product via CMYK printing (no white) Colours will not be vibrant due to white ink not being available for this process.

Blue Line = Safe area for Arwork

Up to a 2mm tolerance is expected for alignment of the printed artwork against the engraved lines. Slight inconsistencies are to be considered acceptable if the artwork is printed over an engraved line.