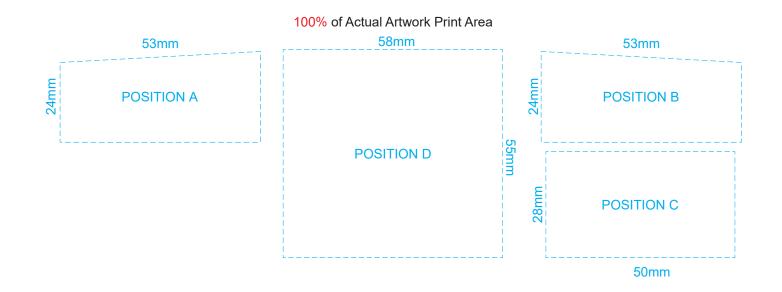

Blue Line = Safe area for Arwork

Up to a 2mm tolerance is expected for alignment of the printed artwork against the engraved lines. Slight inconsistencies are to be considered acceptable if the artwork is printed over an engraved line.

Up to a 2mm tolerance is expected for alignment of the printed artwork against the engraved lines. Slight inconsistencies are to be considered acceptable if the artwork is printed over an engraved line.