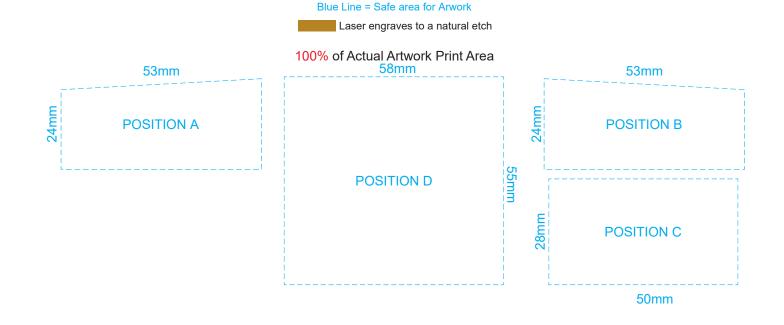

Blue Line = Safe area for Arwork

Up to a 2mm tolerance is expected for alignment of the printed artwork against the engraved lines. Slight inconsistencies are to be considered acceptable if the artwork is printed over an engraved line.

Blue Line = Safe area for Arwork

This product is a natural material, please allow for variances in grain pattern and engraving colour. Up to a 2mm tolerance is expected for alignment of the printed artwork against the engraved lines. Slight inconsistencies are to be considered acceptable if the artwork is printed over an engraved line.