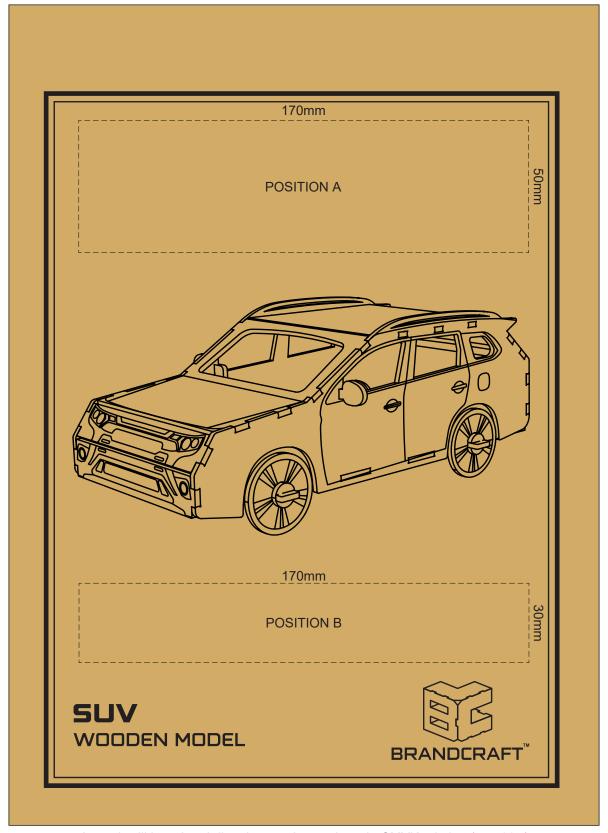

Artwork will be printed directly onto the product via CMYK printing (no white) Colours will not be vibrant due to white ink not being available for this process.