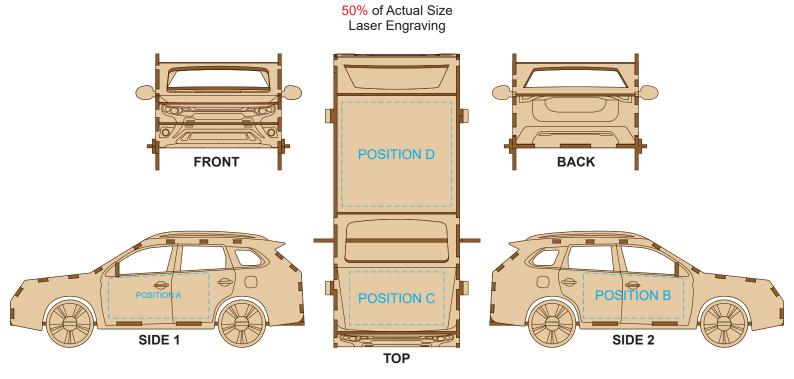

Up to a 2mm tolerance is expected for alignment of the printed artwork against the engraved lines. Slight inconsistencies are to be considered acceptable if the artwork is printed over an engraved line.