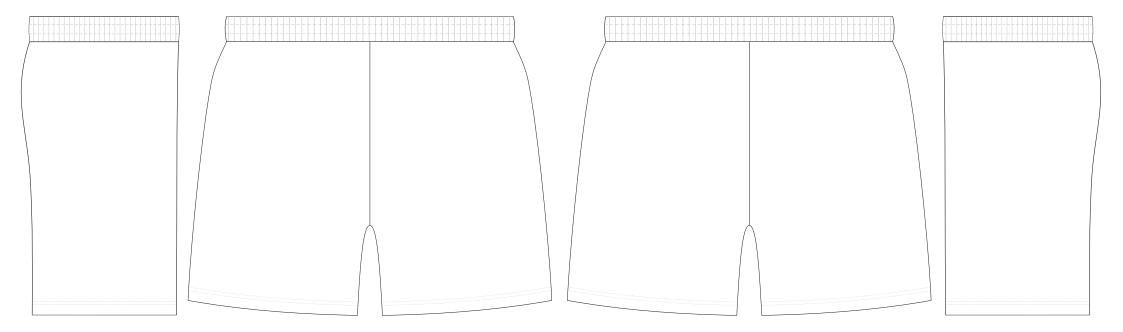

## **BRANDING SPECIFICATIONS** - Custom Mens Volleyball Shorts - 123345

The garments comes with a mandatory size label and care label. Drawstring is available in black or white.

Close match pantone colours. Metallic, neon or pastel colours are not available.

Printing via sublimation, due to the nature of sublimation, artwork particularly fine detail/text may experience minor colour bleed across adjacent design elements.

Metallic, neon or pastel colours are not available.