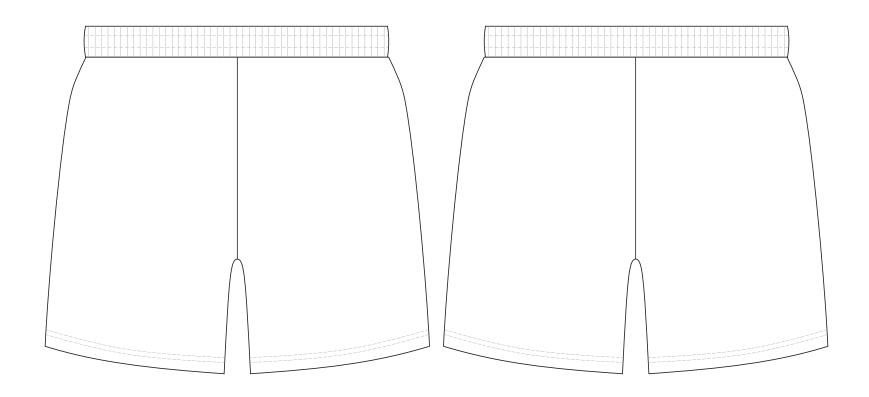

## BRANDING SPECIFICATIONS - Custom Mens Soccer Shorts - 123343

The garments comes with a mandatory size label and care label. Drawstring is available in black or white.

Close match pantone colours. Metallic, neon or pastel colours are not available.