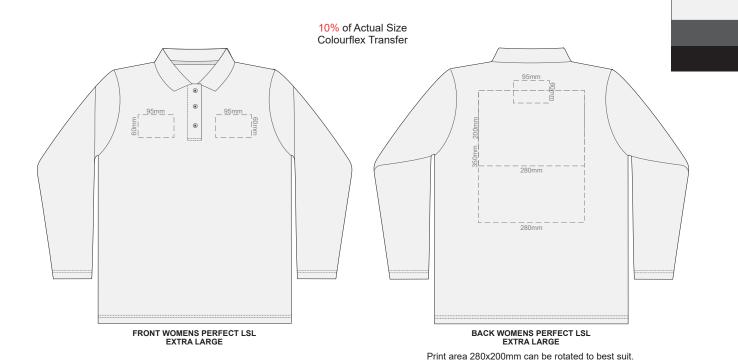

Transfer

Transfer

BACK WOMENS PERFECT LSL
XXL

BACK WOMENS PERFECT LSL
XXL

Print area 280x200mm can be rotated to best suit.

Print area 280x200mm can be rotated to best suit.