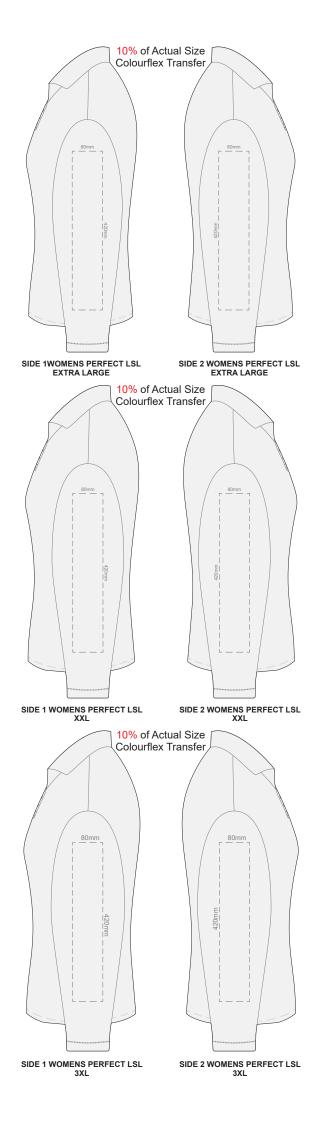

## 10% of Actual Size Screen Print

Print area 260x210mm can be rotated to best suit.

Print area 260x210mm can be rotated to best suit.

Print area 260x210mm can be rotated to best suit.

10% of Actual Size
Colourflex Transfer

#### 10% of Actual Size Colourflex Transfer

SIDE 1 WOMENS PERFECT LSL SMALL

SIDE 2 WOMENS PERFECT LSL SMALL

10% of Actual Size Colourflex Transfer

SIDE 1 WOMENS PERFECT LSL MEDIUM

SIDE 2 WOMENS PERFECT LSL MEDIUM

10% of Actual Size Colourflex Transfer

SIDE 1 WOMENS PERFECT LSL LARGE

SIDE 2 WOMENS PERFECT LSL LARGE

10% of Actual Size Embroidery

FRONT WOMENS PERFECT LSL SMALL