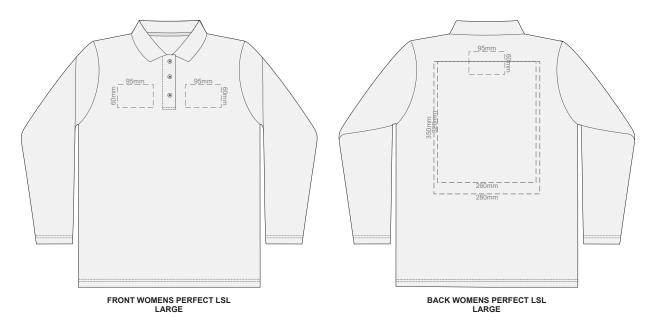

## 10% of Actual Size Embroidery

FRONT WOMENS PERFECT LSL LARGE

FRONT WOMENS PERFECT LSL EXTRA LARGE

10% of Actual Size Embroidery