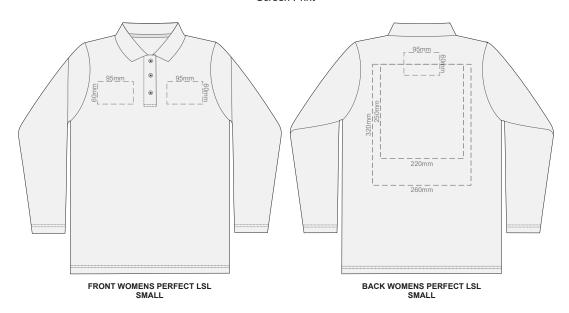

10% of Actual Size Colourflex Transfer

SIDE 1 WOMENS PERFECT LSL LARGE

SIDE 2 WOMENS PERFECT LSL LARGE

10% of Actual Size Embroidery

FRONT WOMENS PERFECT LSL SMALL