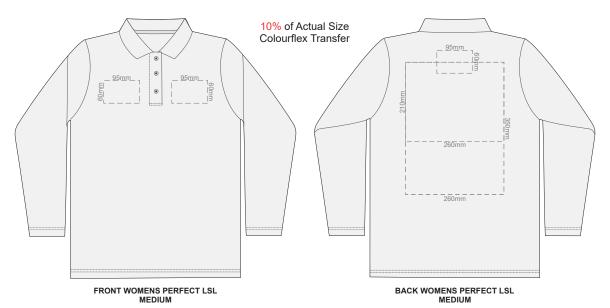

## 10% of Actual Size Screen Print

Print area 260x210mm can be rotated to best suit.

Print area 260x210mm can be rotated to best suit.

Print area 260x210mm can be rotated to best suit.

10% of Actual Size
Colourflex Transfer