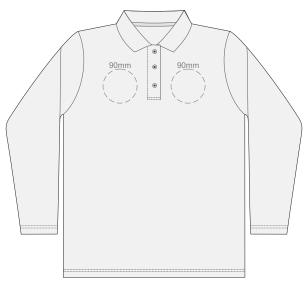

10% of Actual Size Colourflex Transfer

SIDE 1 WOMENS PERFECT LSL LARGE

SIDE 2 WOMENS PERFECT LSL LARGE

10% of Actual Size Embroidery

FRONT WOMENS PERFECT LSL SMALL