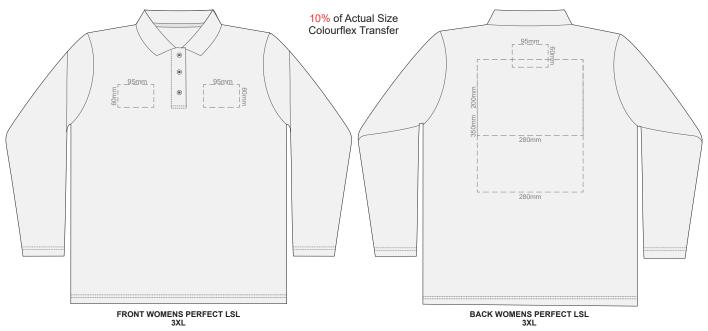

## 10% of Actual Size Screen Print

Print area 260x210mm can be rotated to best suit.

Print area 260x210mm can be rotated to best suit.

Print area 260x210mm can be rotated to best suit.

10% of Actual Size
Colourflex Transfer

Transfer

Transfer

BACK WOMENS PERFECT LSL
XXL

BACK WOMENS PERFECT LSL
XXL

Print area 280x200mm can be rotated to best suit.

Print area 280x200mm can be rotated to best suit.