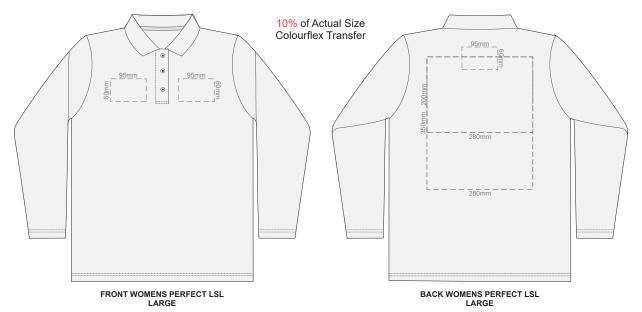

## 10% of Actual Size Screen Print

Print area 260x210mm can be rotated to best suit.

Print area 260x210mm can be rotated to best suit.

Print area 260x210mm can be rotated to best suit.

10% of Actual Size
Colourflex Transfer