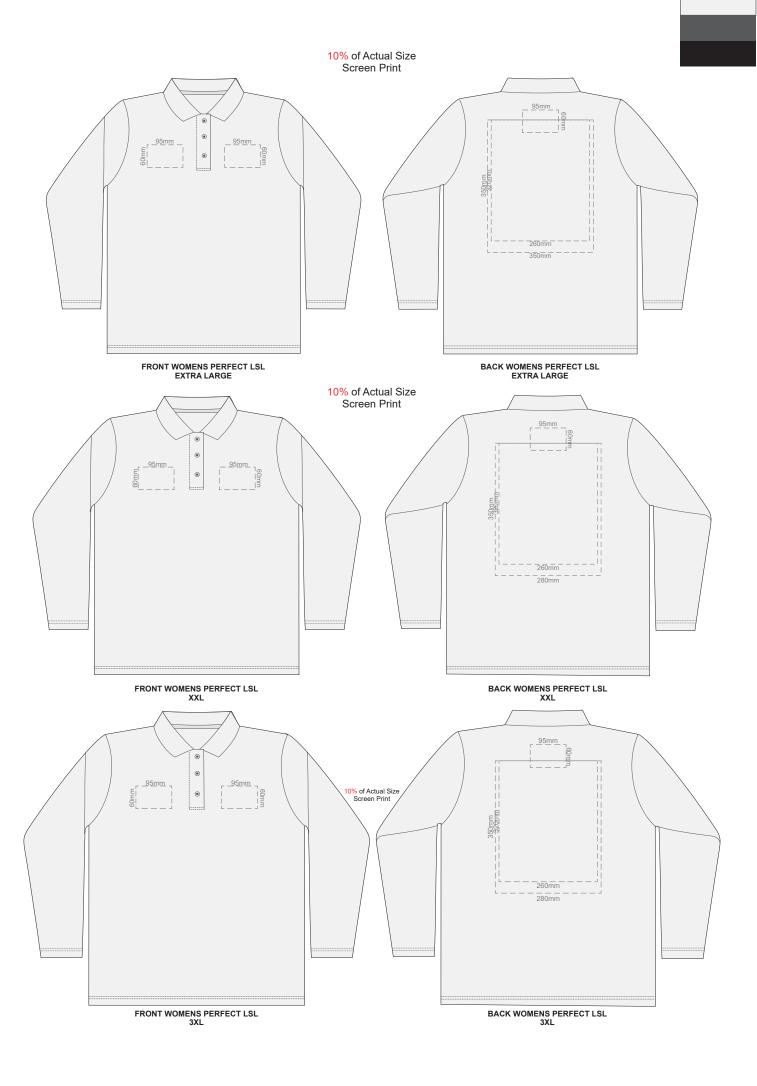

## 10% of Actual Size Embroidery

FRONT WOMENS PERFECT LSL LARGE

FRONT WOMENS PERFECT LSL EXTRA LARGE

10% of Actual Size Embroidery

# FRONT WOMENS PERFECT LSL XXL

10% of Actual Size Embroidery

FRONT WOMENS PERFECT LSL 3XL