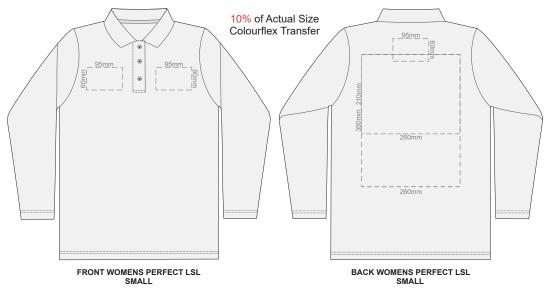

## 10% of Actual Size Screen Print

Print area 260x210mm can be rotated to best suit.

Print area 260x210mm can be rotated to best suit.

Print area 260x210mm can be rotated to best suit.

10% of Actual Size
Colourflex Transfer