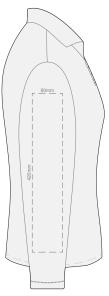

#### 10% of Actual Size Colourflex Transfer

SIDE 1 WOMENS PERFECT LSL SMALL

SIDE 2 WOMENS PERFECT LSL SMALL

10% of Actual Size Colourflex Transfer

SIDE 1 WOMENS PERFECT LSL MEDIUM

SIDE 2 WOMENS PERFECT LSL MEDIUM