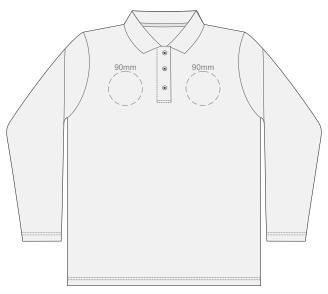

# FRONT WOMENS PERFECT LSL XXL

10% of Actual Size Embroidery

FRONT WOMENS PERFECT LSL 3XL