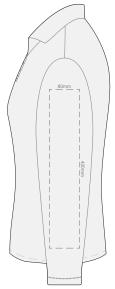

#### 10% of Actual Size Colourflex Transfer

SIDE 1 WOMENS PERFECT LSL SMALL

SIDE 2 WOMENS PERFECT LSL SMALL

10% of Actual Size Colourflex Transfer

SIDE 1 WOMENS PERFECT LSL MEDIUM

SIDE 2 WOMENS PERFECT LSL MEDIUM