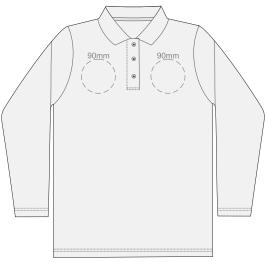

int



## 10% of Actual Size Screen Print







Print area 260x210mm can be rotated to best suit.



Print area 260x210mm can be rotated to best suit.



Print area 260x210mm can be rotated to best suit.



10% of Actual Size
Colourflex Transfer

Transfer

Transfer

BACK WOMENS PERFECT LSL
XXL

BACK WOMENS PERFECT LSL
XXL

Print area 280x200mm can be rotated to best suit.



Print area 280x200mm can be rotated to best suit.

#### 10% of Actual Size Colourflex Transfer



SIDE 1 WOMENS PERFECT LSL SMALL



SIDE 2 WOMENS PERFECT LSL SMALL

10% of Actual Size Colourflex Transfer



SIDE 1 WOMENS PERFECT LSL MEDIUM



SIDE 2 WOMENS PERFECT LSL MEDIUM

10% of Actual Size Colourflex Transfer



SIDE 1 WOMENS PERFECT LSL LARGE



SIDE 2 WOMENS PERFECT LSL LARGE



10% of Actual Size Embroidery



FRONT WOMENS PERFECT LSL SMALL

# 10% of Actual Size Embroidery



FRONT WOMENS PERFECT LSL MEDIUM

## 10% of Actual Size Embroidery



FRONT WOMENS PERFECT LSL LARGE



FRONT WOMENS PERFECT LSL EXTRA LARGE

10% of Actual Size Embroidery



# FRONT WOMENS PERFECT LSL XXL

10% of Actual Size Embroidery



FRONT WOMENS PERFECT LSL 3XL