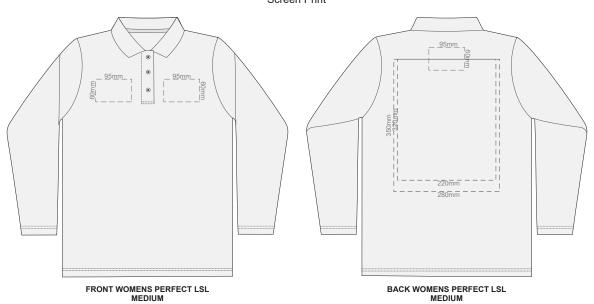

10% of Actual Size Screen Print



### 10% of Actual Size Screen Print



## 10% of Actual Size Screen Print







Print area 260x210mm can be rotated to best suit.



Print area 260x210mm can be rotated to best suit.



Print area 260x210mm can be rotated to best suit.



10% of Actual Size
Colourflex Transfer

Transfer

Transfer

BACK WOMENS PERFECT LSL
XXL

BACK WOMENS PERFECT LSL
XXL

Print area 280x200mm can be rotated to best suit.



Print area 280x200mm can be rotated to best suit.

#### 10% of Actual Size Colourflex Transfer



SIDE 1 WOMENS PERFECT LSL SMALL



SIDE 2 WOMENS PERFECT LSL SMALL

10% of Actual Size Colourflex Transfer



SIDE 1 WOMENS PERFECT LSL MEDIUM



SIDE 2 WOMENS PERFECT LSL MEDIUM

10% of Actual Size Colourflex Transfer



SIDE 1 WOMENS PERFECT LSL LARGE



SIDE 2 WOMENS PERFECT LSL LARGE



10% of Actual Size Embroidery



FRO