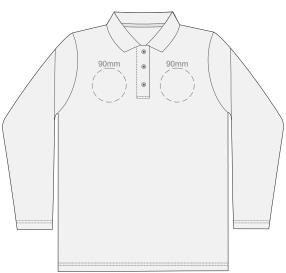

## 10% of Actual Size Embroidery

FRONT WOMENS PERFECT LSL LARGE

FRONT WOMENS PERFECT LSL EXTRA LARGE

10% of Actual Size Embroidery