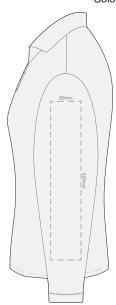

10% of Actual Size Colourflex Transfer

SIDE 1 WOMENS PERFECT LSL LARGE

SIDE 2 WOMENS PERFECT LSL LARGE

10% of Actual Size Embroidery

FRONT WOMENS PERFECT LSL SMALL