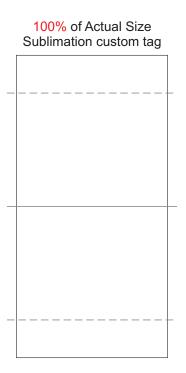

## BRANDING SPECIFICATIONS - Custom Rugby Shirt - 121169

Default is to have no tag, please confirm in your order if you require a custom tag (free of charge). Material is 100% polyester satin. Printing via sublimation, due to the nature of sublimation, artwork particularly fine detail/text may experience minor colour bleed across adjacent design elements. Metallic, neon or pastel colours are not available.