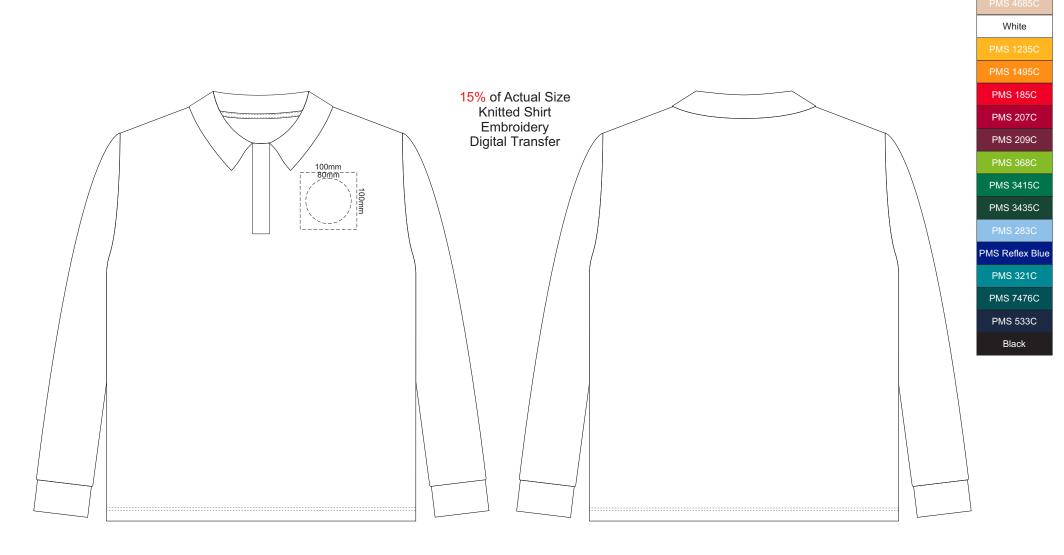

## BRANDING SPECIFICATIONS - Custom Rugby Shirt - 121169

The garments comes with a mandatory size label and care label.

This garment is knitted from a selective range of colours, and the design is fully customisable.

The knitted garment is limited to block colours only, which is advised to be wider than 10mm for a successful knit outcome.

Branding options available are embroidery on the left chest and transfer on the left chest.

Personalisation is available for an extra cost: Name has a max height of 50mm located near the top on the back. Numbers have a max height of 250mm also located on the back of the garment.