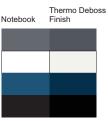

100% of Actual Size Thermo Debossing Thermo Debossing XL

100% of Actual Size
Thermo Debossing (back)
Thermo Debossing XL (back)

Print area 110 x 90mm is moveable within the XL deboss area and can rotate to suit.