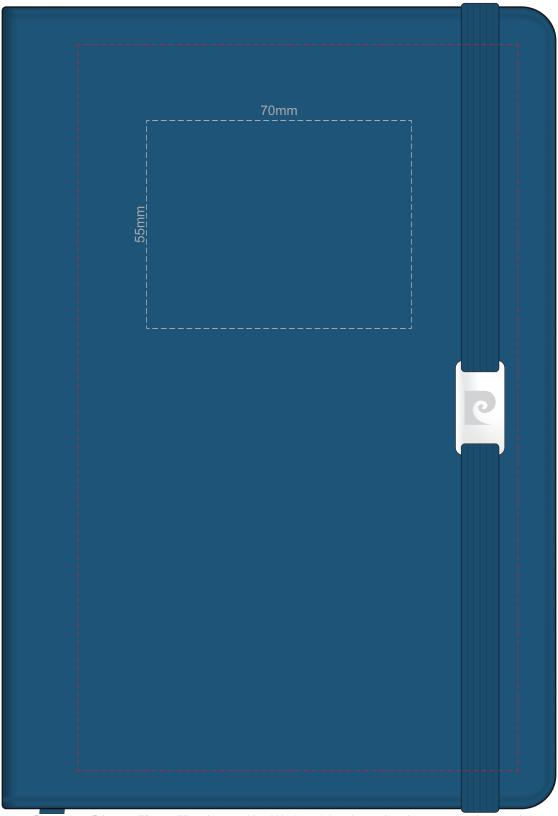

## 100% of Actual Size Foil Printing Front Cover FRONT ONLY

Please note: Print area 70mm x 55mm is moveable within the red dotted area, the print area cannot be rotated. The printing will inherit the texture of the substrate which may affect the legibility of small text or appearance of fine detail.