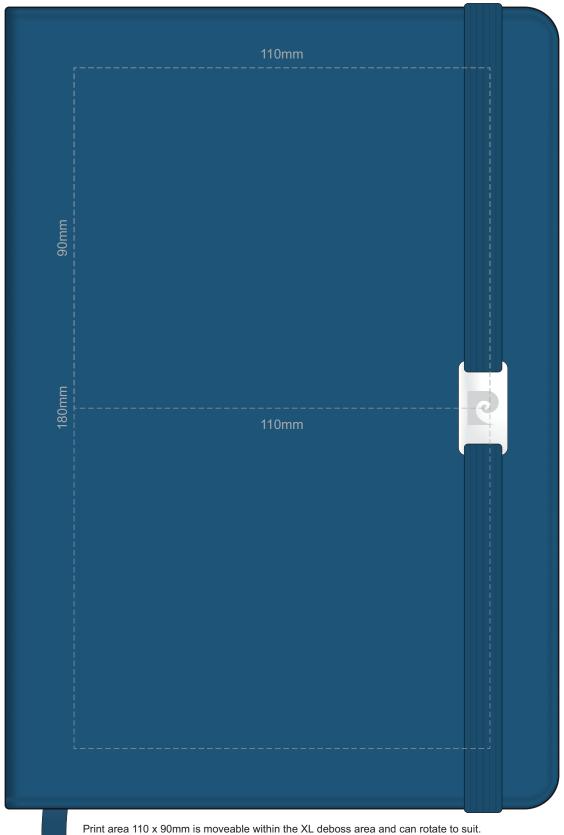

100% of Actual Size Thermo Debossing Thermo Debossing XL

100% of Actual Size
Thermo Debossing (back)
Thermo Debossing XL (back)

Print area 110 x 90mm is moveable within the XL deboss area and can rotate to suit.