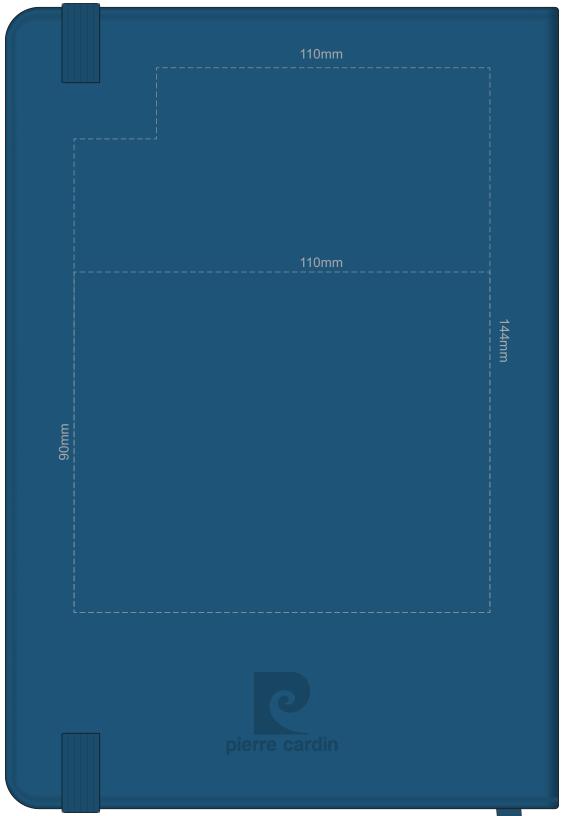

100% of Actual Size Thermo Debossing Thermo Debossing XL

100% of Actual Size
Thermo Debossing (back)
Thermo Debossing XL (back)

Print area 110 x 90mm is moveable within the XL deboss area and can rotate to suit.