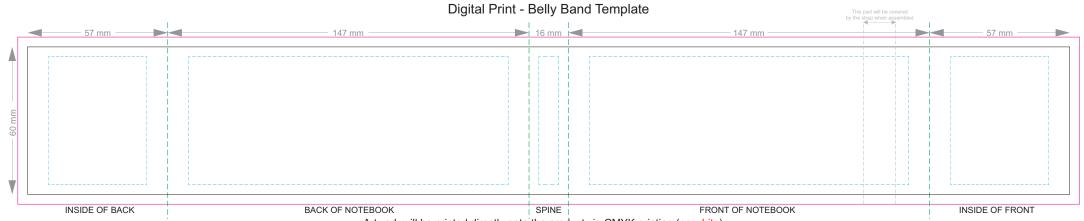

65% of Actual Size

25% of Actual Size Belly Band Assembled on Notebook Please note that some of the artwork will be covered by the notebook closure strap when assembled.

Artwork will be printed directly onto the product via CMYK printing (no white), colours will not be vibrant due to white ink not being available for this process
Green Line = Fold Lines when assembled on notebook
Blue Line = The SIGNIFICANT PRINT AREA (Keep all critical images & text within this box)
Black Line = Maximum print area

Pink Line = Bleed off to here