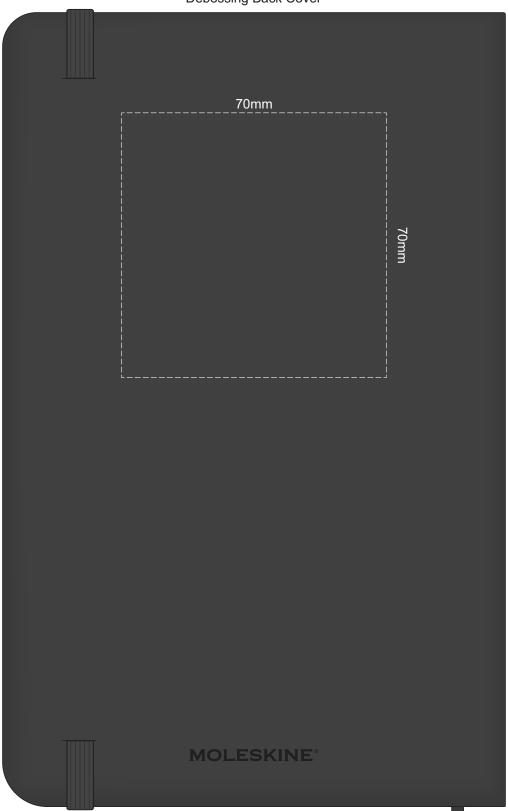

## 100% of Actual Size Pad Print



## 100% of Actual Size Direct Digital







100% of Actual Size Debossing Front Cover Debossing XL Front Cover



Print area 100 x 80mm is moveable within the XL deboss area and can rotate to suit.

## 100% of Actual Size Debossing Back Cover



## 100% of Actual Size Foil Printing Front Cover FRONT ONLY



Please note: Print area 70mm x 55mm is moveable within the red dotted area, the print area cannot be rotated.

The printing will inherit the texture of the substrate which may affect the legibility of small text or appearance of fine detail.

Copper Foil Print Colour











Branding area can be moved anywhere within the red lines.







Green Line = Fold Lines when assembled on notebook
Blue Line = The SIGNIFICANT PRINT AREA
(Keep all critical images & text within this box)
Black Line = Maximum print area
Pink Line = Bleed off to here