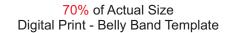

Copper Foil Print Colour

Branding area can be moved anywhere within the red lines.

Green Line = Fold Lines when assembled on notebook
Blue Line = The SIGNIFICANT PRINT AREA
(Keep all critical images & text within this box)
Black Line = Maximum print area
Pink Line = Bleed off to here