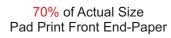

Copper Foil Print Colour

Branding area can be moved anywhere within the red lines.

Green Line = Fold Lines when assembled on notebook
Blue Line = The SIGNIFICANT PRINT AREA
(Keep all critical images & text within this box)
Black Line = Maximum print area
Pink Line = Bleed off to here