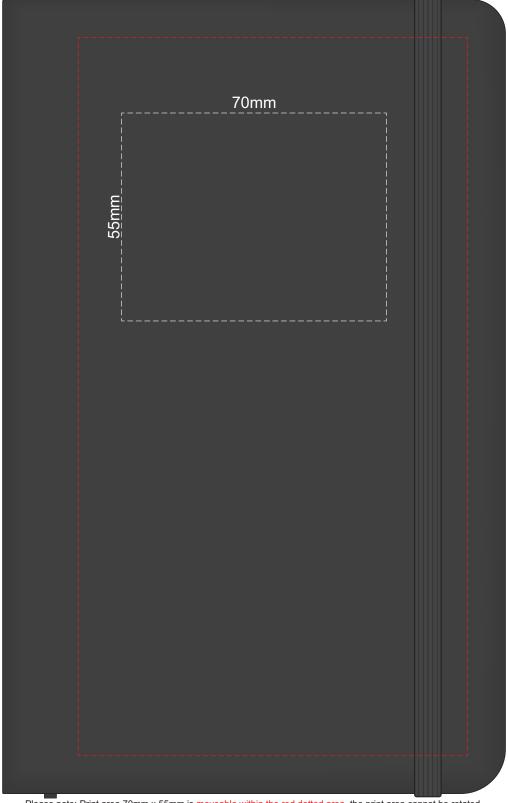

## 100% of Actual Size Foil Printing Front Cover FRONT ONLY

Please note: Print area 70mm x 55mm is moveable within the red dotted area, the print area cannot be rotated.

The printing will inherit the texture of the substrate which may affect the legibility of small text or appearance of fine detail.