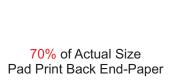

Copper Foil Print Colour

Branding area can be moved anywhere within the red lines.

Green Line = Fold Lines when assembled on notebook
Blue Line = The SIGNIFICANT PRINT AREA
(Keep all critical images & text within this box)
Black Line = Maximum print area
Pink Line = Bleed off to here