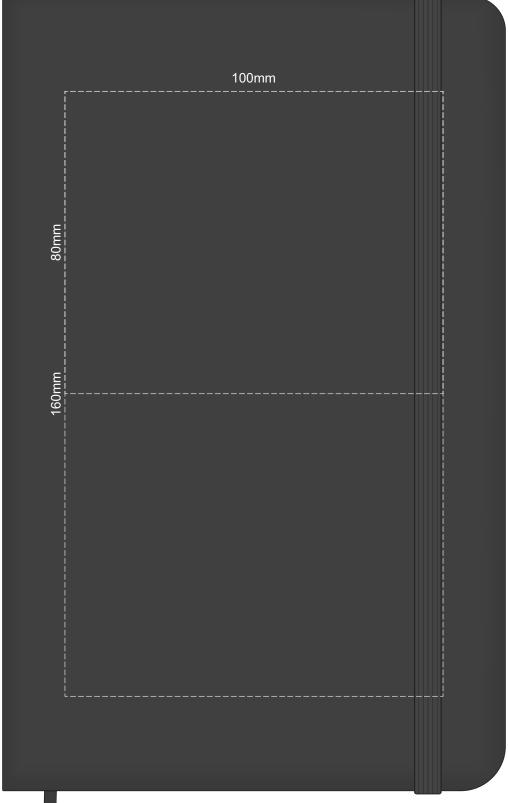

## 100% of Actual Size Direct Digital

100% of Actual Size Debossing Front Cover Debossing XL Front Cover

Print area 100 x 80mm is moveable within the XL deboss area and can rotate to suit.