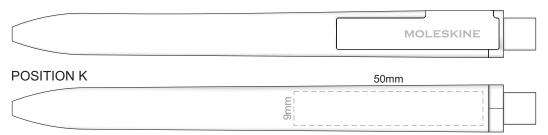

## 100% of Actual Size Pad Print



## 100% of Actual Size Direct Digital







100% of Actual Size Debossing Front Cover Debossing XL Front Cover



Print area 100 x 80mm is moveable within the XL deboss area and can rotate to suit.

## 100% of Actual Size Debossing Back Cover



## 100% of Actual Size Foil Printing Front Cover FRONT ONLY



Please note: Print area 70mm x 55mm is moveable within the red dotted area, the print area cannot be rotated.

The printing will inherit the texture of the substrate which may affect the legibility of small text or appearance of fine detail.

Copper Foil Print Colour











Branding area can be moved anywhere within the red lines.







Green Line = Fold Lines when assembled on notebook
Blue Line = The SIGNIFICANT PRINT AREA
(Keep all critical images & text within this box)
Blac