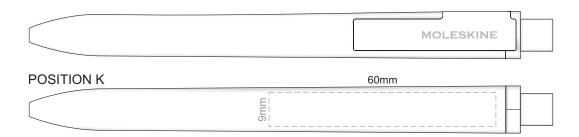

## 100% of Actual Size Direct Digital

100% of Actual Size Debossing Front Cover Debossing XL Front Cover

Print area 100 x 80mm is moveable within the XL deboss area and can rotate to suit.