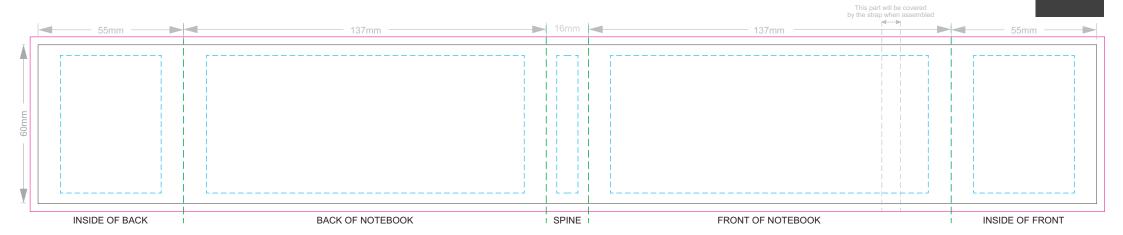

Copper Foil Print Colour

Branding area can be moved anywhere within the red lines.

Green Line = Fold Lines when assembled on notebook
Blue Line = The SIGNIFICANT PRINT AREA
(Keep all critical images & text within this box)
Black Line = Maximum print area
Pink Line = Bleed off to here