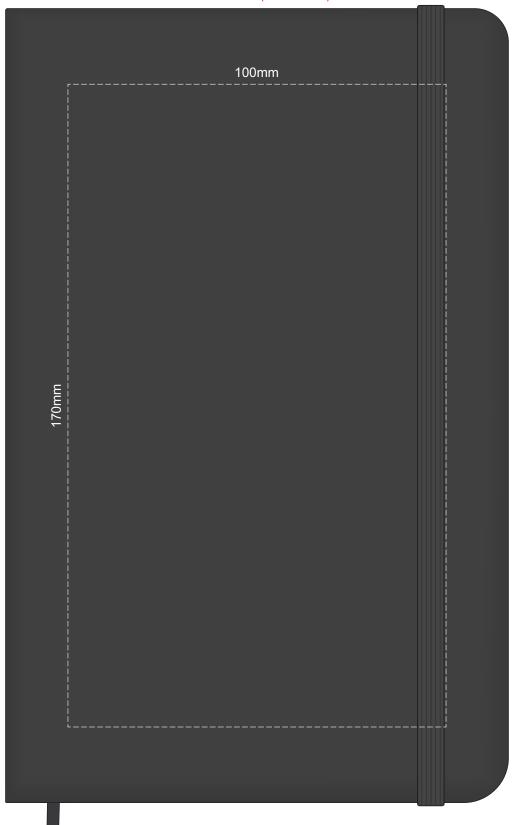

## 100% of Actual Size Pad Print



## 100% of Actual Size Direct Digital







100% of Actual Size Debossing Front Cover Debossing XL Front Cover



Print area 100 x 80mm is moveable within the XL deboss area and can rotate to suit.

## 100% of Actual Size Debossing Back Cover



## 100% of Actual Size Foil Printing Front Cover FRONT ONLY



Please note: Print area 70mm x 55mm is moveable within the red dotted area, the print area cannot be rotated.

The printing will inherit the texture of the substrate which may affect the legibility of small text or appearance of fine detail.

Copper Foil Print Colour











Branding area can be moved anywhere within the red lines.







Green Line = Fold Lines when assembled on notebook
Blue Line = The SIGNIFICANT PRINT AREA
(Keep all critical images & text within this box)
Black Line = Maximum print area
Pink Line = Bleed