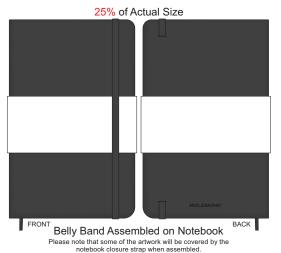

Copper Foil Print Colour

Branding area can be moved anywhere within the red lines.

Green Line = Fold Lines when assembled on notebook
Blue Line = The SIGNIFICANT PRINT AREA
(Keep all critical images & text within this box)
Black Line = Maximum print area
Pink Line = Bleed off to here