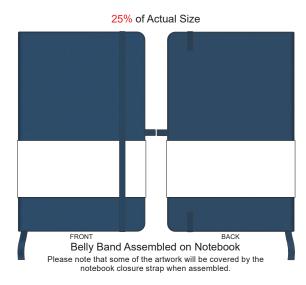

100% of Actual Size Pad Print



## 100% of Actual Size Pad Print (Back)















## 100% of Actual Size Debossing Debossing XL



Print area 100 x 100mm is moveable within the XL deboss area and can rotate to suit.

## 100% of Actual Size Debossing



## 100% of Actual Size Foil Printing Front Cover FRONT ONLY



Please note: Print area 70mm x 55mm is moveable within the red dotted area, the print area cannot be rotated. The printing will inherit the texture of the substrate which may affect the legibility of small text or appearance of fine detail.







Artwork will be printed directly onto the product via CMYK printing (no white), colours will not be vibrant due to white ink not being available for this process Green Line = Fold Lines when assembled on notebook

Blue Line = The SIGNIFICANT PRINT AREA

(Keep all critical images & text within this box)

Black Line = Maximum print area

Pink Line = Bleed off to here