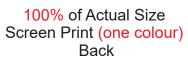

100% of Actual Size Pad Print



## 100% of Actual Size Pad Print (Back)















## 100% of Actual Size Debossing Debossing XL



Print area 100 x 100mm is moveable within the XL deboss area and can rotate to suit.

## 100% of Actual Size Debossing



## 100% of Actual Size Foil Printing Front Cover FRONT ONLY



Please note: Print area 70mm x 55mm is moveable within the red dotted area, the print area cannot be rotated. The printing will inherit the texture of the substrate which may affect the legibility of small text or appearance of fine detail.







Artwork will be printed directly onto the product via CMYK printing (no white), colours will not be vibrant due to white ink not being available for this process Green Line = Fold Lines when assembled on notebook

Blue Line = The SIGNIFICANT PRINT AREA

(Keep all critical images & text within this box)

Black