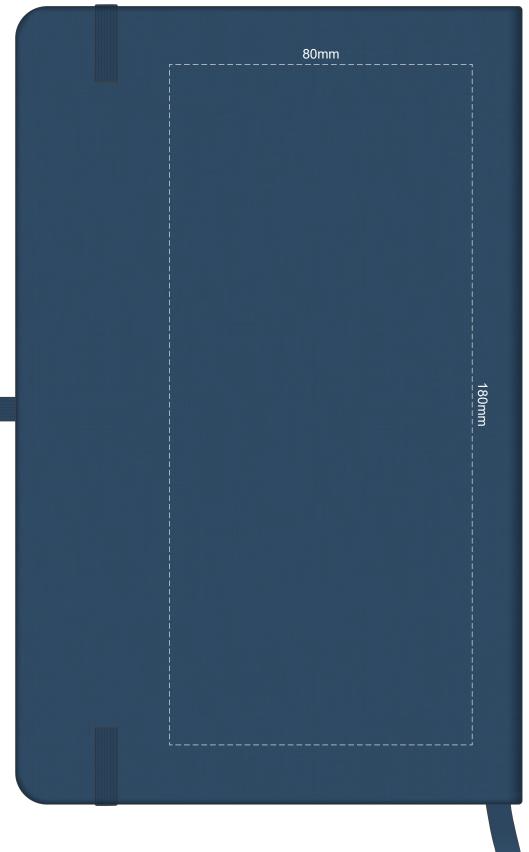

100% of Actual Size Pad Print



## 100% of Actual Size Pad Print (Back)















## 100% of Actual Size Debossing Debossing XL



Print area 100 x 100mm is moveable within the XL deboss area and can rotate to suit.

## 100% of Actual Size Debossing



## 100% of Actual Size Foil Printing Front Cover FRONT ONLY



Please note: Print area 70mm x 55mm is moveable within the red dotted area, the print area cannot be rotated. The printing will inherit the texture of the substrate which may affect the legibility of small text or appearance of fine detail.







Artwork will be printed directly onto the product via CMYK printing (no white), colours will not be vibrant due to white ink not being available for this process Green Line = Fold Lines when assembled on notebook

Blue Line = The SIGNIFICANT PRINT AREA

(Keep all critical images & text within this box)

Black L