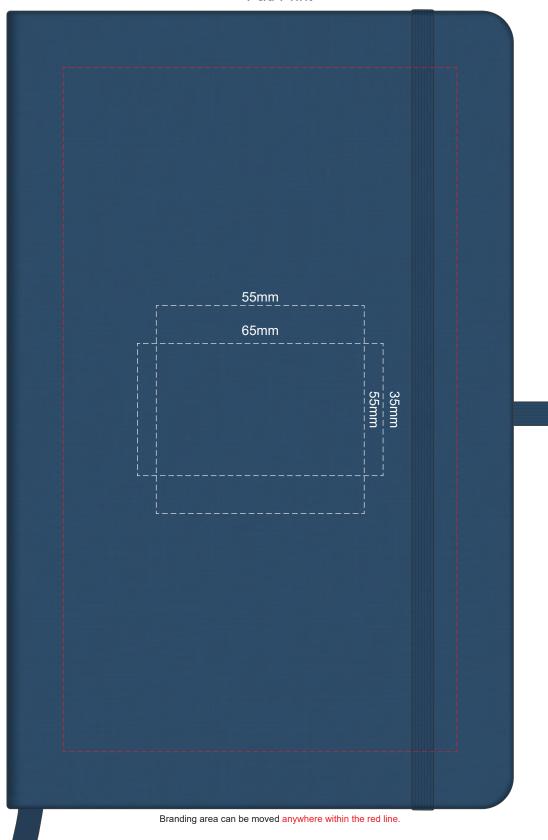

100% of Actual Size Pad Print



## 100% of Actual Size Pad Print (Back)















## 100% of Actual Size Debossing Debossing XL



Print area 100 x 100mm is moveable within the XL deboss area and can rotate to suit.

## 100% of Actual Size Debossing



## 100% of Actual Size Foil Printing Front Cover FRONT ONLY



Please note: Print area 70mm x 55mm is moveable within the red dotted area, the print area cannot be rotated. The printing will inherit the texture of the substrate which may affect the legibility of small text or appearance of fine detail.







Artwork will be printed directly onto the product via CMYK printing (no white), colours will not be vibrant due to white ink not being available for this process Green Line = Fold Lines when assembled on notebook

Blue Line = The SIGNIFICANT PRINT AREA

(Keep a