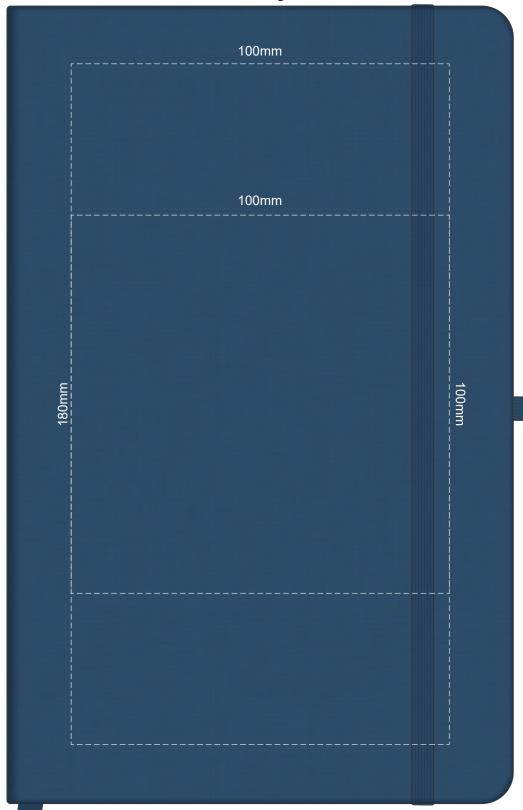

100% of Actual Size Pad Print



## 100% of Actual Size Pad Print (Back)















## 100% of Actual Size Debossing Debossing XL



Print area 100 x 100mm is moveable within the XL deboss area and can rotate to suit.

## 100% of Actual Size Debossing



## 100% of Actual Size Foil Printing Front Cover FRONT ONLY



Please note: Print area 70mm x 55mm is moveable within the red dotted area, the print area cannot be rotated. The printing will inherit the texture of the substrate which may affect the legibility of small text or appearance of fine detail.







Artwork will be printed directly onto the product via CMYK printing (no white), colours will not be vibrant due to white ink not being available for this process Green Line = Fold Lines when assembled on notebook

Blue Line = The SIGNIFICANT PRINT AREA

(Keep all critical images & text within this box)

Black Line = Maximum print area

Pink Line = Bleed off to he