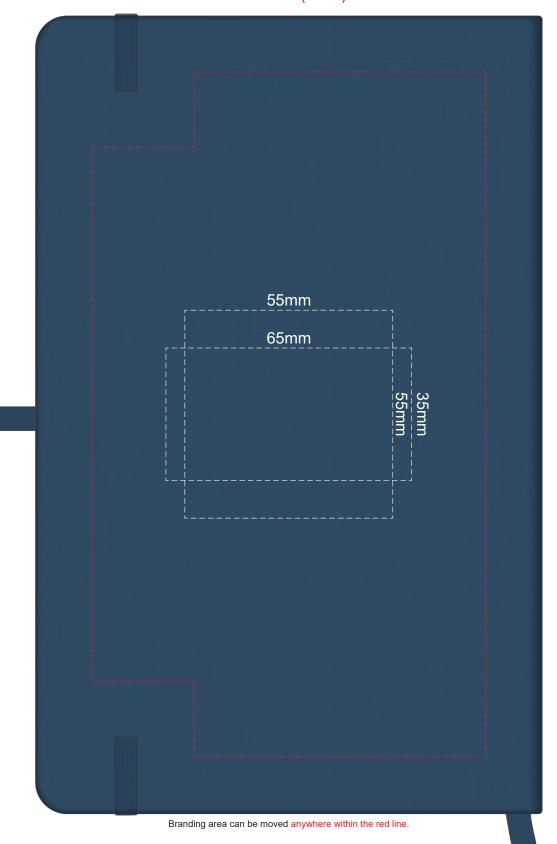

100% of Actual Size Pad Print



## 100% of Actual Size Pad Print (Back)















## 100% of Actual Size Debossing Debossing XL



Print area 100 x 100mm is moveable within the XL deboss area and can rotate to suit.

## 100% of Actual Size Debossing



## 100% of Actual Size Foil Printing Front Cover FRONT ONLY



Please note: Print area 70mm x 55mm is moveable within the red dotted area, the print area cannot be rotated. The printing will inherit the texture of the substrate which may affect the legibility of small text or appearance of fine detail.







Artwork will be printed directly onto the product via CMYK printing (no white), colours will not be vibrant due to white ink not being available for this process Green Line = Fold Lines when assembled on notebook

Blue Line = The SIGNIFICANT PRINT AREA

(Keep all critical images & text within this box)