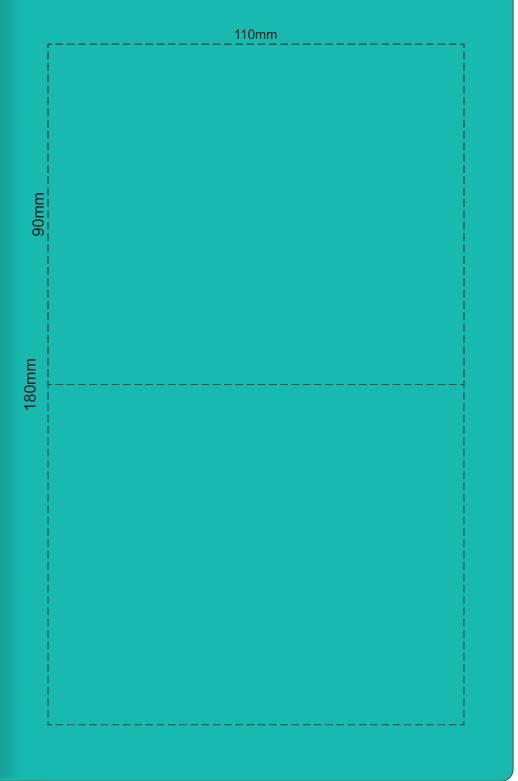

## 100% of Actual Size Screen Pirint (one colour)

100% of Actual Size
Thermo Debossing
Thermo Debossing XL

Print area 110 x 90mm is moveable within the XL deboss area and can rotate to suit.

100% of Actual Size Thermo Debossing Thermo Debossing XL

Print area 110 x 90mm is moveable within the XL deboss area and can rotate to suit.