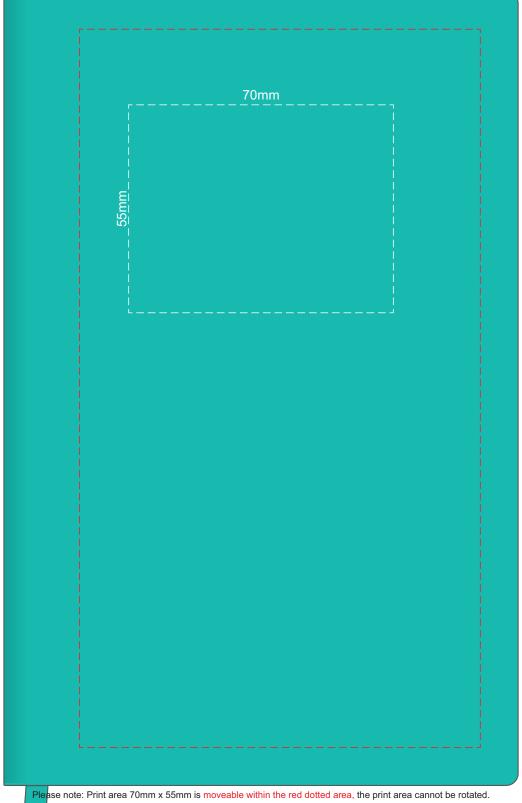

## 100% of Actual Size Foil Printing Front Cover FRONT ONLY

Please note: Print area 70mm x 55mm is moveable within the red dotted area, the print area cannot be rotated

Copper Foil Print Colour

Silver Foil Print Colour