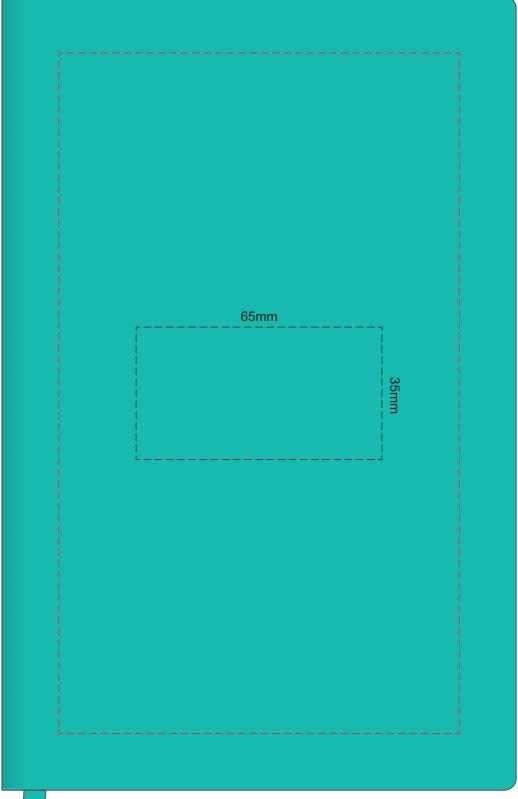

## 100% of Actual Size Foil Printing Front Cover FRONT ONLY

Please note: Print area 70mm x 55mm is moveable within the red dotted area, the print area cannot be rotated

Copper Foil Print Colour

Silver Foil Print Colour

Gold Foil Print Colour