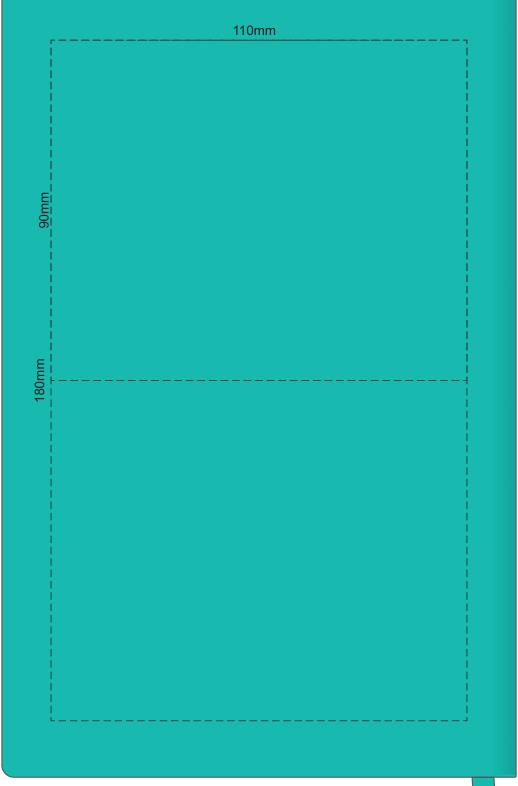

## 100% of Actual Size Screen Pirint (one colour)

100% of Actual Size
Thermo Debossing
Thermo Debossing XL

Print area 110 x 90mm is moveable within the XL deboss area and can rotate to suit.

100% of Actual Size Thermo Debossing Thermo Debossing XL

Print area 110 x 90mm is moveable within the XL deboss area and can rotate to suit.