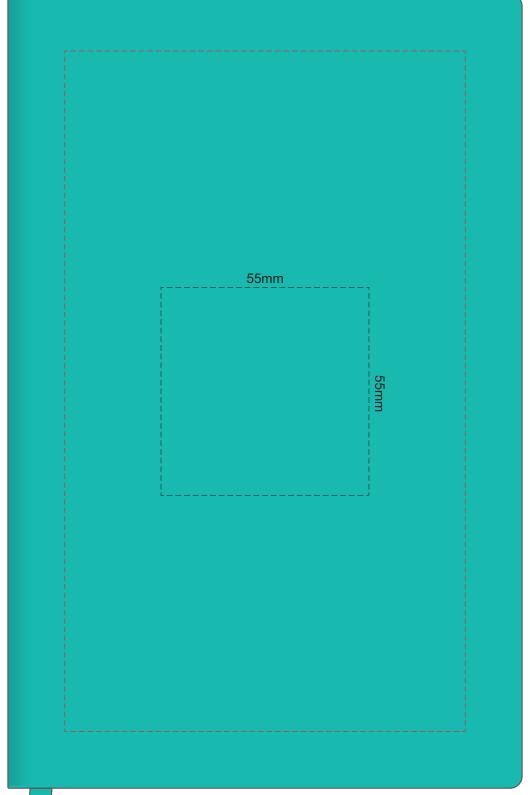

## 100% of Actual Size Pad Print

Branding area can be moved anywhere within the red line.