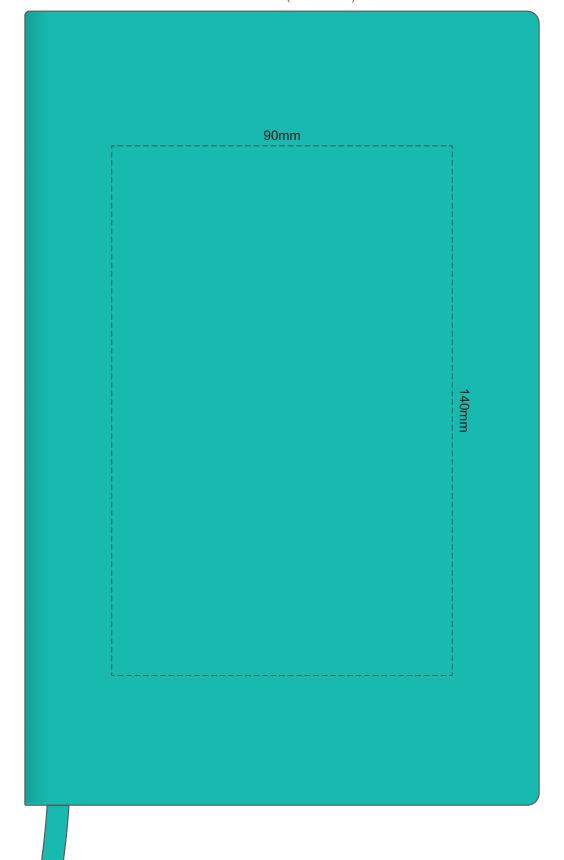

## 100% of Actual Size Pad Print



Branding area can be moved anywhere within the red line.

## 100% of Actual Size Pad Print



Branding area can be moved anywhere within the red line.

## 100% of Actual Size Screen Pirint (one colour)



100% of Actual Size
Thermo Debossing
Thermo Debossing XL



Print area 110 x 90mm is moveable within the XL deboss area and can rotate to suit.



100% of Actual Size Thermo Debossing Thermo Debossing XL



Print area 110 x 90mm is moveable within the XL deboss area and can rotate to suit.



## 100% of Actual Size Foil Printing Front Cover FRONT ONLY



Please note: Print area 70mm x 55mm is moveable within the red dotted area, the print area cannot be rotated

Copper Foil Print Colour

Silver Foil Print Colour

Gold Foil Print Colour