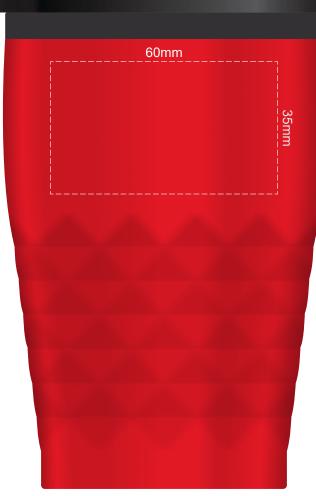

100% of Actual Size Pad Print

100% of Actual Size Screen Print (one colour)

100% of Actual Size Laser Engraving

Please be aware that artwork will adhere to the shape of the product. Therefore, linear shapes that utilise the full print area may appear skewed from the side perspective due to the tapered nature of the product.