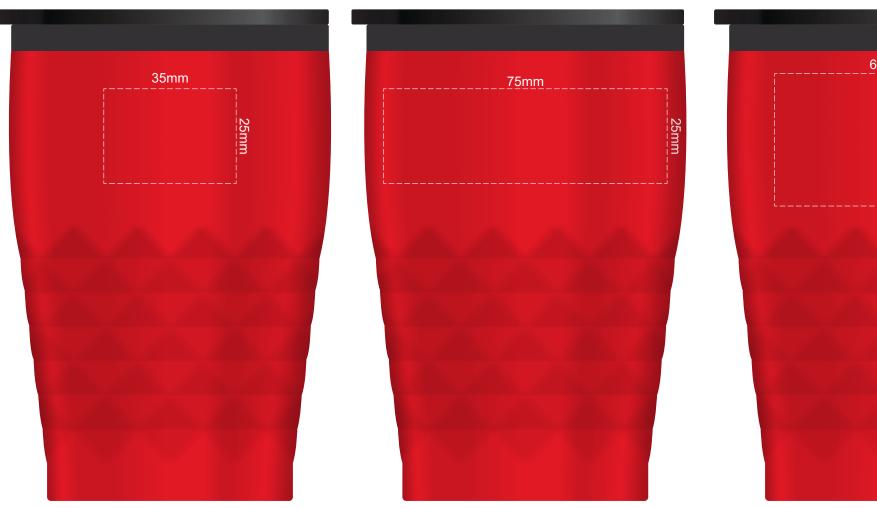

100% of Actual Size Pad Print

100% of Actual Size Screen Print (one colour)

100% of Actual Size Laser Engraving

Please be aware that artwork will adhere to the shape of the product. Therefore, linear shapes that utilise the full print area may appear skewed from the side perspective due to the tapered nature of the product.