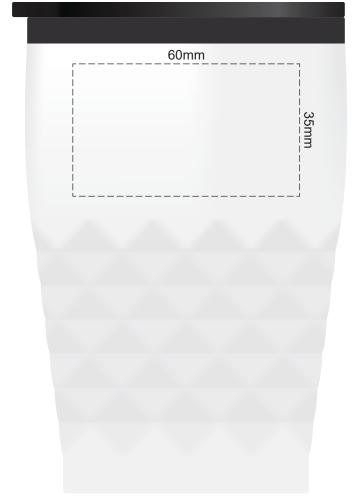

Silver Engraves to a Natural Etch Colours Engraves to a Shiny Steel Finish

100% of Actual Size Pad Print

100% of Actual Size Screen Print (one colour)

100% of Actual Size Laser Engraving

Please be aware that artwork will adhere to the shape of the product. Therefore, linear shapes that utilise the full print area may appear skewed from the side perspective due to the tapered nature of the product.