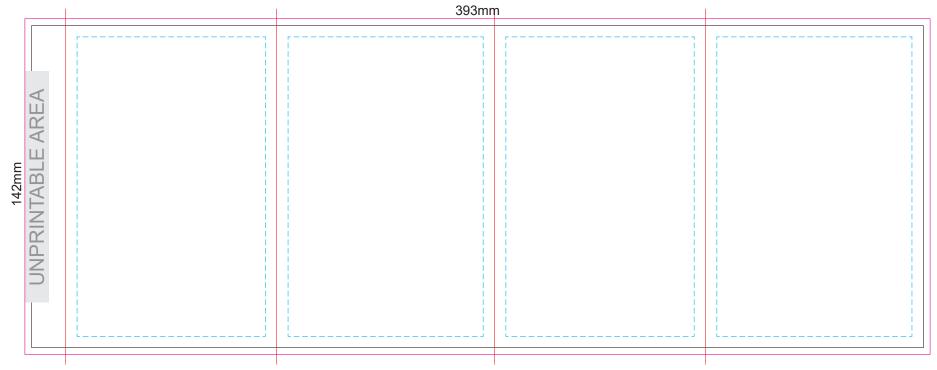

## **GIFT BOX SLEEVE**

60% of Actual Size Digital Label

Blue Line = The SIGNIFICANT PRINT AREA
(Keep all critical images & text within this box)
Black Line = Maximum print area
Pink Line = Bleed off to here
Red Line = Fold Line