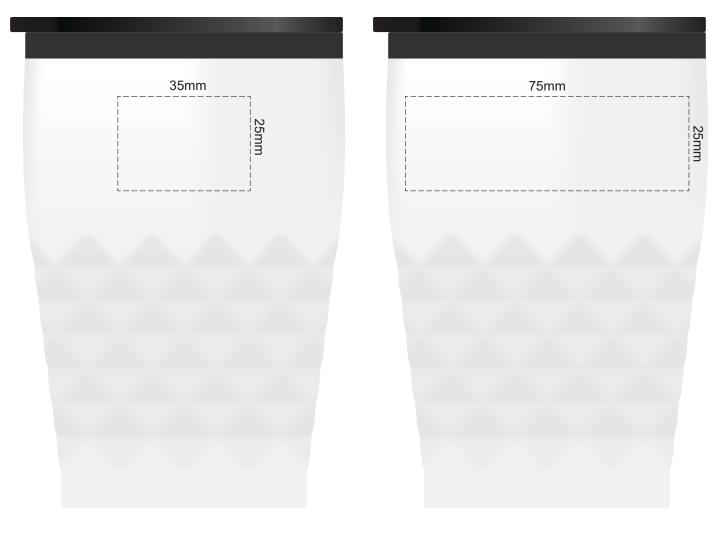

Silver Engraves to a Natural Etch Colours Engraves to a Shiny Steel Finish

100% of Actual Size Pad Print

100% of Actual Size Screen Print (one colour)

100% of Actual Size Laser Engraving

Please be aware that artwork will adhere to the shape of the product. Therefore, linear shapes that utilise the full print area may appear skewed from the side perspective due to the tapered nature of the product.