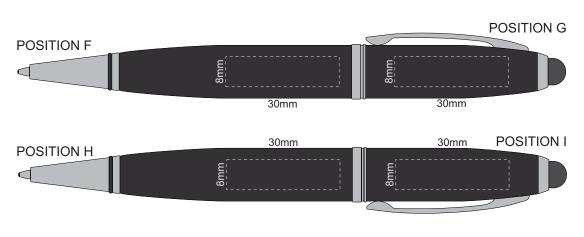

#### 100% of Actual Size Pad Print



#### 100% of Actual Size Laser Engraving



Position F & H Engraves to Brass Finish

Position G & I Engraves to Silver Mirror Finish

# 100% of Actual Size Pad Print (black box)



Branding area can be moved anywhere within the red line.

## 100% of Actual Size Resin Dome

## Resin Dome - 55x24mm Oval or Rectangle



Branding area can be moved anywhere within the red line.



Blue Line = The SIGNIFICANT PRINT AREA (Keep all critical images & text within this box) Black Line = Maximum print area Pink Line = Bleed off to here

## 100% of Actual Size Resin Dome

# Resin Dome - 55x24mm Oval or Rectangle



Branding area can be moved anywhere within the red line.



Blue Line = The SIGNIFICANT PRINT AREA (Keep all critical images & text within this box) Black Line = Maximum print area Pink Line = Bleed off to here