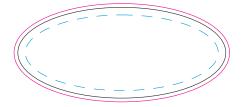

## 100% of Actual Size Resin Dome

## Resin Dome - 55x24mm Oval or Rectangle

Branding area can be moved anywhere within the red line.

Blue Line = The SIGNIFICANT PRINT AREA (Keep all critical images & text within this box) Black Line = Maximum print area Pink Line = Bleed off to here

# Resin Dome - 55x24mm Oval or Rectangle

Branding area can be moved anywhere within the red line.

Blue Line = The SIGNIFICANT PRINT AREA (Keep all critical images & text within this box) Black Line = Maximum print area Pink Line = Bleed off to here