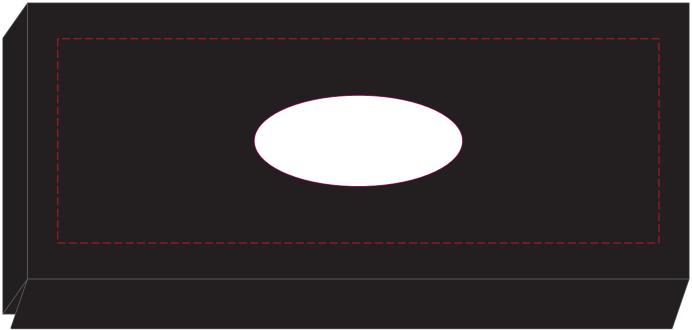

# 100% of Actual Size Pad Print (black box)

Branding area can be moved anywhere within the red line.