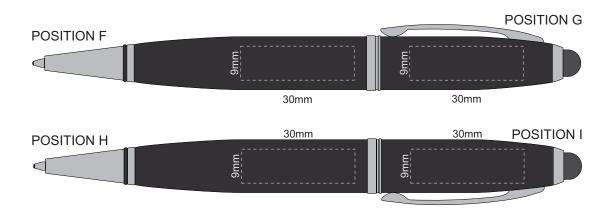

#### 100% of Actual Size Laser Engraving

Position F & H Engraves to Brass Finish

Position G & I Engraves to Silver Mirror Finish