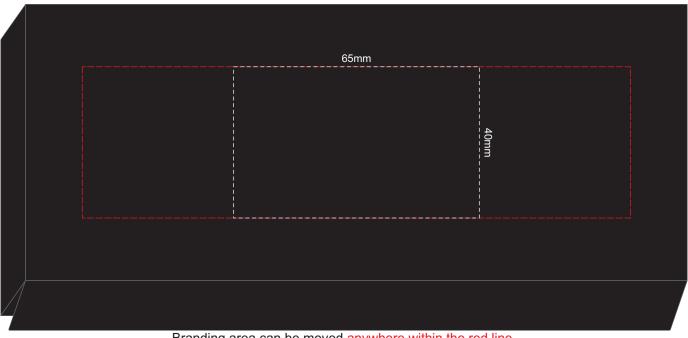

## 100% of Actual Size Resin Dome

## Resin Dome - 55x24mm Oval or Rectangle

Branding area can be moved anywhere within the red line.

Blue Line = The SIGNIFICANT PRINT AREA (Keep all critical images & text within this box) Black Line = Maximum print area Pink Line = Bleed off to here