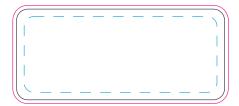

## 100% of Actual Size Resin Dome

## Resin Dome - 55x24mm Oval or Rectangle

Branding area can be moved anywhere within the red line.

Blue Line = The SIGNIFICANT PRINT AREA (Keep all critical images & text within this box) Black Line = Maximum print area Pink Line = Bleed off to here

# Resin Dome - 55x24mm Oval or Rectangle

Branding area can be moved anywhere within the red line.

Blue Line = The SIGNIFICANT PRINT AREA (Keep all critical images & text within this box) Black Line = Maximum print area Pink Line = Bleed off to here