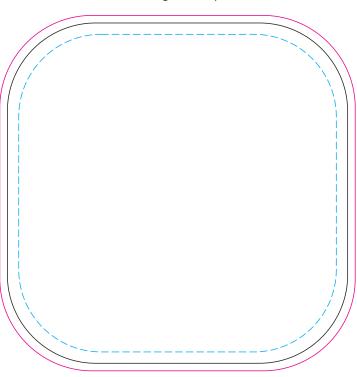

## 100% of Actual Size Direct Digital Template

Blue Line = The SIGNIFICANT PRINT AREA (Keep all critical images & text within this box) Black Line = Maximum print area Pink Line = Bleed off to here