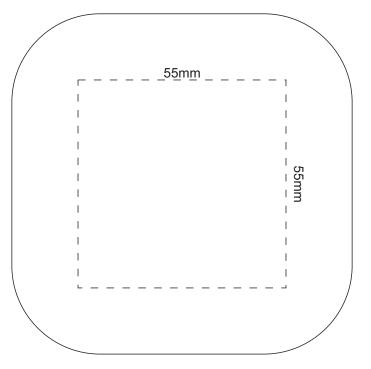

100% of Actual Size Pad Print

Print applied on the underside of Coaster. Coaster has a textured finish on topside. Background will be clear.

## 100% of Actual Size Direct Digital

Print applied on the underside of Coaster.
Coaster has a textured finish on topside.
Background will be clear unless coloured otherwise
Some minor over spray may be apparent
when digitally printing full reversal prints