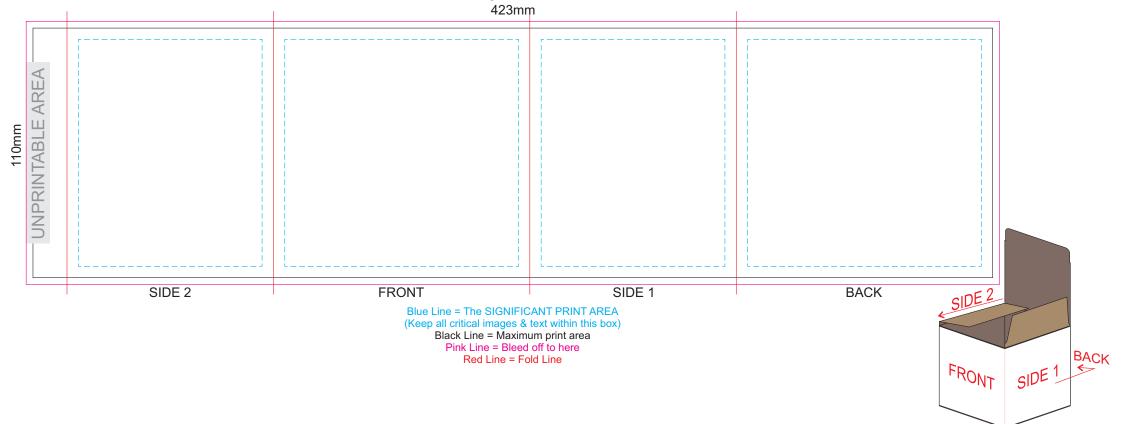

Blue Line = The SIGNIFICANT PRINT AREA (Keep all critical images & text within this box)
Black Line = Maximum print area

Red Line = Exact opposites of the product (centre artwork to the red line)

## **GIFT BOX SLEEVE**

60% of Actual Size Digital Label