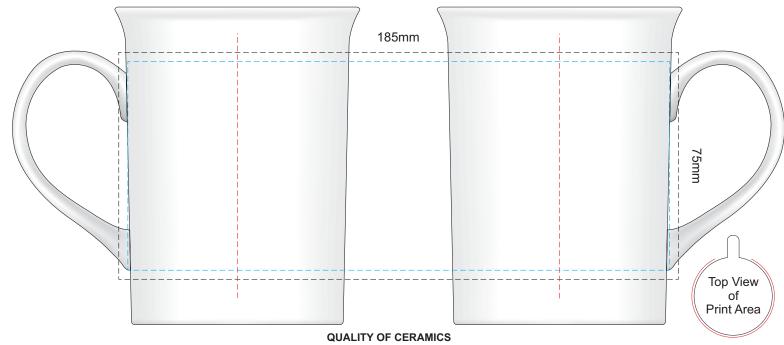

## 80% of Actual Size Sublimation

Due to the inherent properties of ceramic ware produced by foreign manufacturers, there may be small imperfections or irregularities which should not be perceived as defective. Variations in materials, firing temperatures and colour pigments may result in variations in glaze and imprint colours. These variations must be considered acceptable.