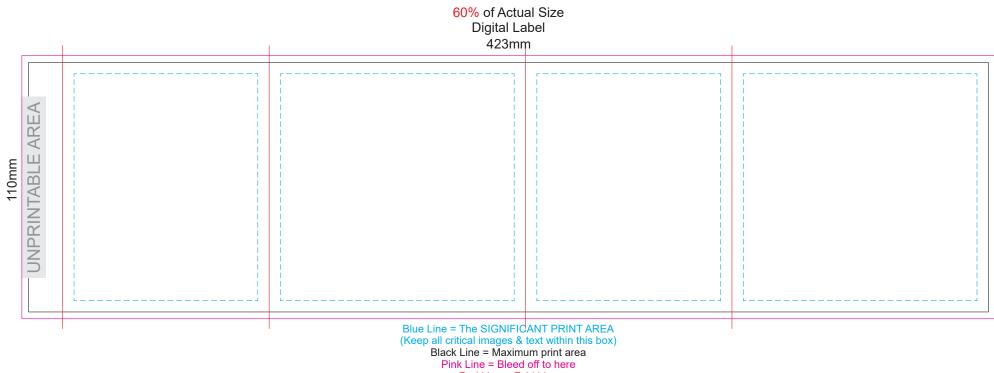

> Blue Line = The SIGNIFICANT PRINT AREA (Keep all critical images & text within this box) Black Line = Maximum print area Red Line = Exact opposites of the product (centre artwork to the red line)

100% of Actual Size Digital Packaging Print