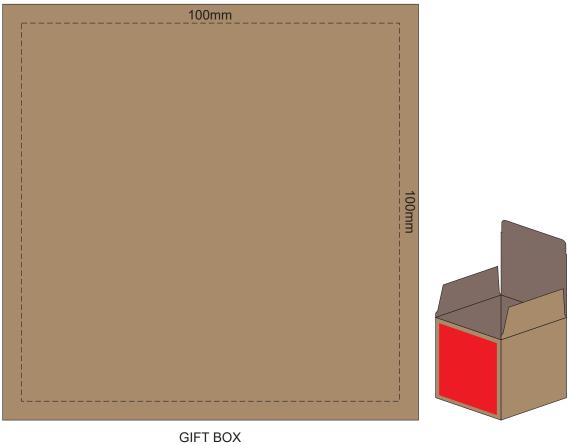

FRONT

Artwork will be printed directly onto the product via CMYK printing (no white), colours will not be vibrant due to white ink not being available for this process.

**GIFT BOX SLEEVE** 

Red Line = Fold Line