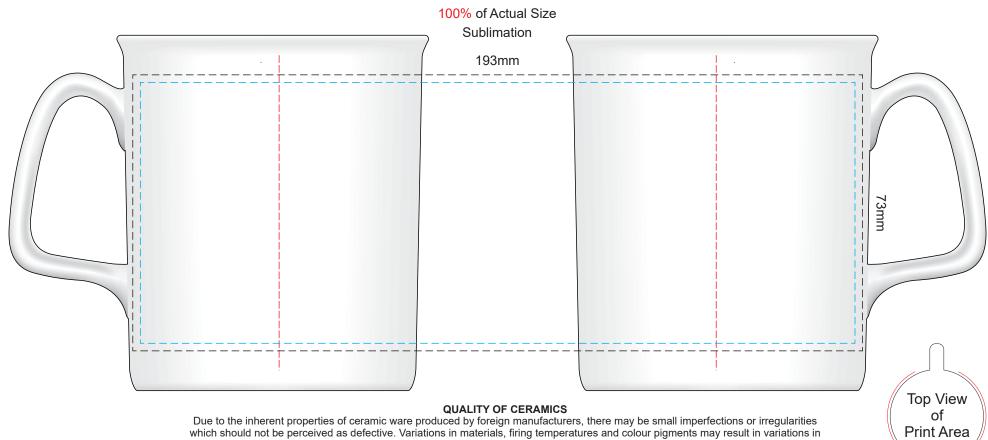

glaze and imprint colours. These variations must be considered acceptable.

PLEASE NOTE: Prior to printing the artwork will be adjusted to match the contour of the product. Artwork at the top of the product will have a different curve than artwork near the bottom. Due to the shape of this product - circular images may become slightly oval when the art is curved.