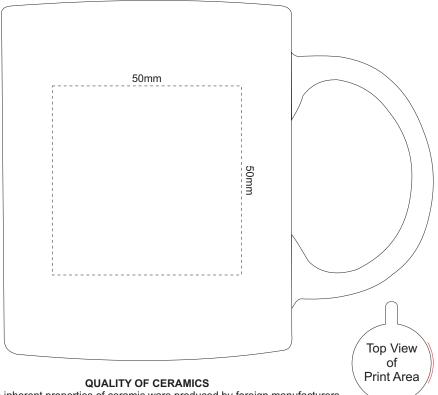

## 100% of Actual Size Pad Print

QUALITY OF CERAMICS

Due to the inherent properties of ceramic ware produced by foreign manufacturers, there may be small imperfections or irregularities which should not be perceived as defective.

Variations in materials firing temperatures and colour pigment may result in glaze and imprint colour variations.

Theses variations are considered acceptable.

100% of Actual Size Digital Packaging Print