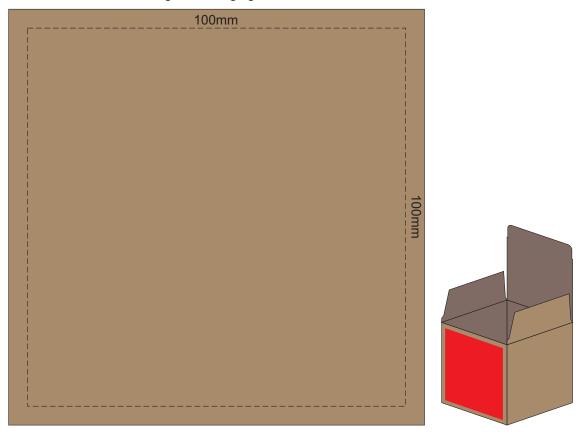

GIFT BOX FRONT

Artwork will be printed directly onto the product via CMYK printing (no white), colours will not be vibrant due to white ink not being available for this process.