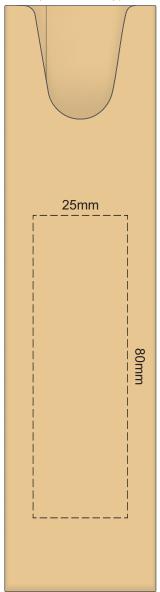

## 100% of Actual Size Pad Print POSITION D 8mm 45mm **POSITION E** 4<u>5mm</u> 8mm 100% of Actual Size Pad Print POSITION D 7mm 55mm **POSITION E** 55mm 7mm 100% of Actual Size Direct Digital POSITION D 7mm 45mm **POSITION E** 45mm 7mm 100% of Actual Size Direct Digital POSITION D <u>h</u>iūj 55mm **POSITION E** 55mm 6mm

100% of Actual Size Pad Print (one side only)



100% of Actual Size Digital Packaging Print (one side only)



Digital Print is only available for natural option Artwork will be printed directly onto the product via CMYK printing (no white), colours will not be vibrant due to white ink not being available for this process.