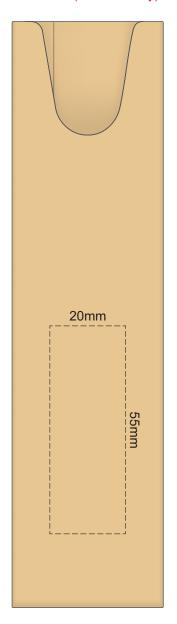

## 100% of Actual Size Pad Print POSITION D 8mm 45mm **POSITION E** 4<u>5mm</u> 8mm 100% of Actual Size Pad Print POSITION D 7mm 55mm **POSITION E** 55mm 7mm 100% of Actual Size Direct Digital POSITION D 7mm 45mm **POSITION E** 45mm 7mm 100% of Actual Size Direct Digital POSITION D <u>h</u>iūj 55mm **POSITION E** 55mm 6mm

100% of Actual Size Pad Print (one side only)



100% of Actual Size Digital Packaging Print (one side only)



Digital Print is only available for natural option Artwork will be printed directly onto the product via CMYK printing (no white), colours will not be vibrant due to white ink not being available for this process.